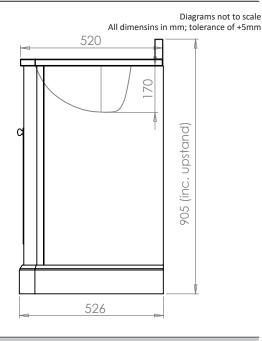

## Technical Data Sheet

Vitoria 600mm Floor Mounted Underslung Unit



| No. | Description                                 | Code                              | Fixings<br>Included |
|-----|---------------------------------------------|-----------------------------------|---------------------|
| 1   | Vitoria 600mm Floor Mounted Underslung Unit | VT60USFPG / VT60USFLW/ VT60USFDGM | NO                  |
| 2   | Vitoria Underslung Worktop                  | VT60USWTAR                        | NO                  |





## **Dimensions**







## FAQ's

Are the doors soft close? Yes.

**How can the unit be secured in place?** Screwing it onto the wall through the back rail. **What colour and finish is the worktop?** Arctic White, 25mm thick.