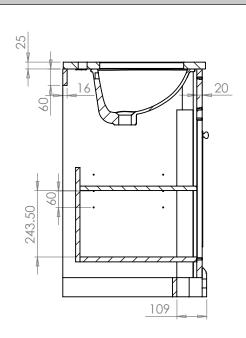

## Technical Data Sheet

Vitoria 600mm Floor Mounted Underslung Unit



| No. | Description                                 | Code                              | Fixings<br>Included |
|-----|---------------------------------------------|-----------------------------------|---------------------|
| 1   | Vitoria 600mm Floor Mounted Underslung Unit | VT60USFPG / VT60USFLW/ VT60USFDGM | NO                  |
| 2   | Vitoria Underslung Worktop                  | VT60USWTAR                        | NO                  |





## **Dimensions**







## FAQ's

Are the doors soft close? Yes.

**How can the unit be secured in place?** Screwing it onto the wall through the back rail. **What colour and finish is the worktop?** Arctic White, 25mm thick.