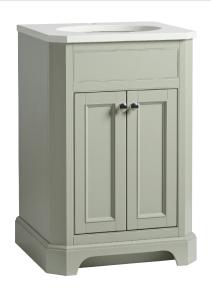

## Technical Data Sheet

Vitoria 600mm Floor Mounted Underslung Unit

| No. | Description                                 | Code                              | Fixings<br>Included |
|-----|---------------------------------------------|-----------------------------------|---------------------|
| 1   | Vitoria 600mm Floor Mounted Underslung Unit | VT60USFPG / VT60USFLW/ VT60USFDGM | NO                  |
| 2   | Vitoria Underslung Worktop                  | VT60USWTAR                        | NO                  |