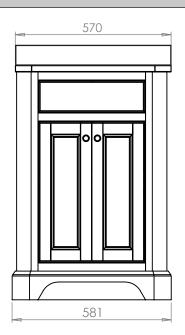

## Technical Data Sheet

Vitoria 600mm Floor Mounted Underslung Unit



| No. | Description                                 | Code                              | Fixings<br>Included |
|-----|---------------------------------------------|-----------------------------------|---------------------|
| 1   | Vitoria 600mm Floor Mounted Underslung Unit | VT60USFPG / VT60USFLW/ VT60USFDGM | NO                  |
| 2   | Vitoria Underslung Worktop                  | VT60USWTAR                        | NO                  |





## **Dimensions**







## FAQ's

Are the doors soft close? Yes.

**How can the unit be secured in place?** Screwing it onto the wall through the back rail. **What colour and finish is the worktop?** Arctic White, 25mm thick.