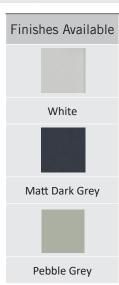

## FAQ's

Are the doors soft close? Yes.

**How can the unit be secured in place?** Screwing it onto the wall through the back rail. **What colour and finish is the worktop?** Arctic White, 25mm thick.