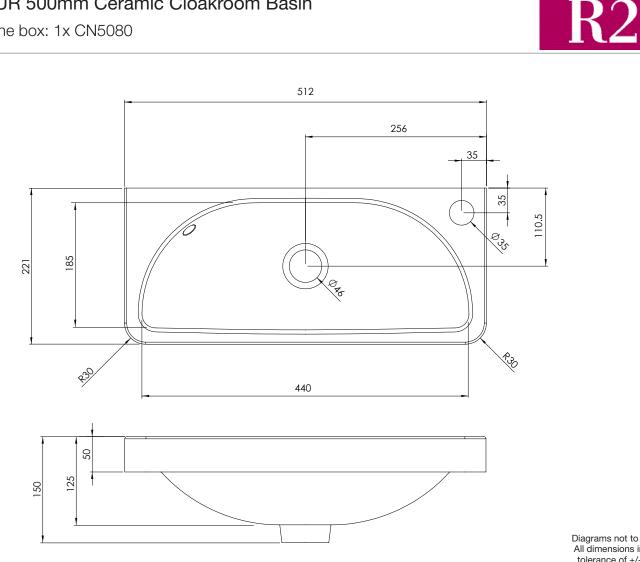

# **CONTOUR 500mm Ceramic Cloakroom Basin**

Whats in the box: 1x CN5080

Diagrams not to scale All dimensions in mm tolerance of +/-5mm

### Basin: Ceramic

\*Dimensions are subject to change, customers are advised to measure actual product before commencing installation. \*\*Fixing point dimensions are for guidance only/the positions of wall fixing must be checked when product is received.