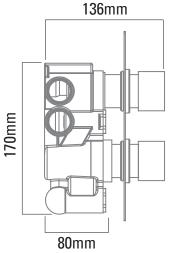

#### **Technical Info:**

- Thread outlet size G1/2"
- Thread inlet size G1/2"
- Distance between inlets 92mm with a tolerance of +/- 2mm
- 0.5 bar min pressure recommended