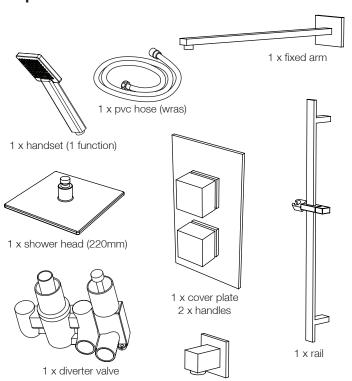

# TAVISTOCK Inspiring bathrooms

2 FUNCTION DIVERTER CONCEALED SHOWER SYSTEM

## SND1610

### **Components:**



1 x wall elbow









SP12225

#### **Technical Info:**

- Thread outlet size G1/2"
- Thread inlet size G1/2"
- Distance between inlets 92mm with a tolerance of +/- 2mm
- 0.5 bar min pressure recommended

#### **Features:**

- Automatic shut down if cold water pressure should suddenly fail
- ANTI-SCALD thermostatic control for safe showering
- Resistant to lime scale build up
- 10 year guarantee
- Suitable for use in both low pressure (BS EN1287) and high pressure (BS EN1111) operating conditions.

#### Flow Rates:

| PRESSURE (bar) | 0.1  | 0.2  | 0.3  | 0.4   | 0.5   | 1.0   | 2.0   | 3.0   | 4.0  |
|----------------|------|------|------|-------|-------|-------|-------|-------|------|
| L per MIN      | 5.75 | 7.81 | 9.37 | 10.73 | 11.97 | 17.16 | 24.29 | 30.02 | 34.5 |