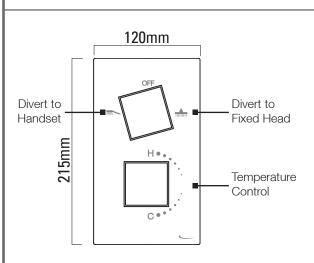

#### **Technical Info:**

- Thread outlet size G1/2"
- Thread inlet size G1/2"
- Distance between inlets 92mm with a tolerance of +/- 2mm
- 0.5 bar min pressure recommended