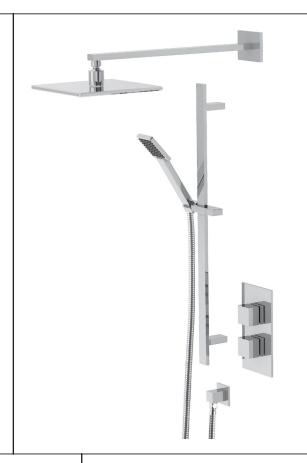

# TAVISTOCK Inspiring bathrooms

2 FUNCTION DIVERTER CONCEALED SHOWER SYSTEM

## SND1610

### **Components:**



1 x wall elbow









SP12225

#### **Technical Info:**

- Thread outlet size G1/2"
- Thread inlet size G1/2"
- Distance between inlets 92mm with a tolerance of +/- 2mm
- 0.5 bar min pressure recommended

#### **Features:**

- Automatic shut down if cold water pressure should suddenly fail
- ANTI-SCALD thermostatic control for safe showering
- Resistant to lime scale build up
- 10 year guarantee
- Suitable for use in both low pressure (BS EN1287) and high pressure (BS EN1111) operating conditions.

#### Flow Rates:

| PRESSURE (bar) | 0.1  | 0.2  | 0.3  | 0.4   | 0.5   | 1.0   | 2.0   | 3.0   | 4.0  |
|----------------|------|------|------|-------|-------|-------|-------|-------|------|
| L per MIN      | 5.75 | 7.81 | 9.37 | 10.73 | 11.97 | 17.16 | 24.29 | 30.02 | 34.5 |