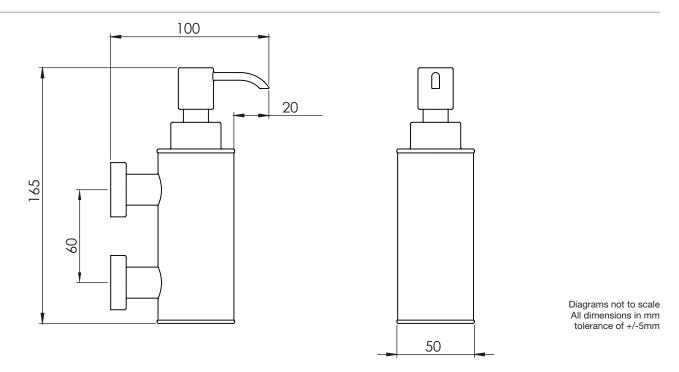

### MINIMA SOAP DISPENSER

Whats in the box: 1x 5515.02 & Fixings

#### **FAQs**

Q: What is the overall distance from the wall?

A: 100mm

Q: Fixing point centres? A: 60mm

Q: What is the overall height? A: 167mm

Q: What is the width? A: 50mm

<sup>\*\*</sup>Dimensions are subject to change, customers are advised to measure actual product before commencing installation.