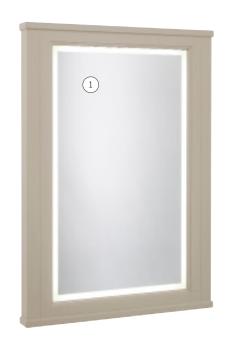

## ROPER RHODES®

| NO. | DESCRIPTION                | PRODUCT CODE | FIXINGS INCLUDED? | GROSS WEIGHT | NET WEIGHT |
|-----|----------------------------|--------------|-------------------|--------------|------------|
| 1   | HAMPTON ILLUMINATED MIRROR | HAMILL6COM   | YES               | 13kg         | 13kg       |