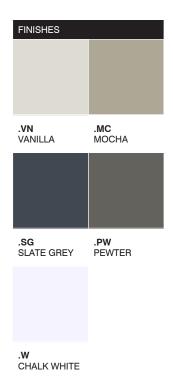

## ROPER RHODES®

| NO. | DESCRIPTION                | PRODUCT CODE | FIXINGS INCLUDED? | GROSS WEIGHT | NET WEIGHT |
|-----|----------------------------|--------------|-------------------|--------------|------------|
| 1   | HAMPTON ILLUMINATED MIRROR | HAMILL6COM   | YES               | 13kg         | 13kg       |