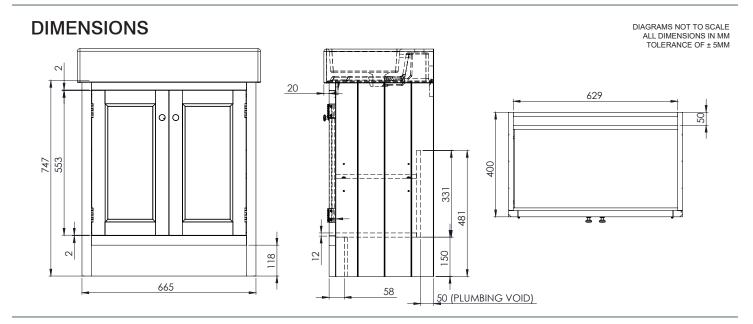

## ROPER RHODES<sup>®</sup>

BATH

| NO. | DESCRIPTION                  | PRODUCT CODE | FIXINGS INCLUDED? | GROSS WEIGHT | NET WEIGHT |
|-----|------------------------------|--------------|-------------------|--------------|------------|
| 1   | HAMPTON 700 BASIN UNIT       | HAM700B      | YES               | 23kg         | 23kg       |
| 2   | HAMPTON 710 COUNTERTOP BASIN | HAM700C      | N/A               | 17.7kg       | 17.7kg     |