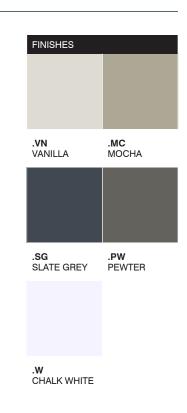

## ROPER RHODES<sup>®</sup>

BATH

| NO. | DESCRIPTION                  | PRODUCT CODE | FIXINGS INCLUDED? | GROSS WEIGHT | NET WEIGHT |
|-----|------------------------------|--------------|-------------------|--------------|------------|
| 1   | HAMPTON 700 BASIN UNIT       | HAM700B      | YES               | 23kg         | 23kg       |
| 2   | HAMPTON 710 COUNTERTOP BASIN | HAM700C      | N/A               | 17.7kg       | 17.7kg     |