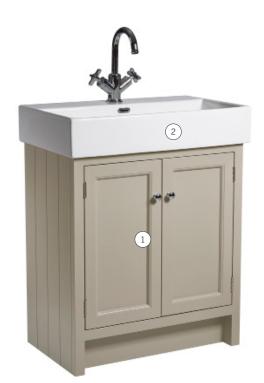

## ROPER RHODES<sup>®</sup>

BATH

| NO. | DESCRIPTION                  | PRODUCT CODE | FIXINGS INCLUDED? | GROSS WEIGHT | NET WEIGHT |
|-----|------------------------------|--------------|-------------------|--------------|------------|
| 1   | HAMPTON 700 BASIN UNIT       | HAM700B      | YES               | 23kg         | 23kg       |
| 2   | HAMPTON 710 COUNTERTOP BASIN | HAM700C      | N/A               | 17.7kg       | 17.7kg     |