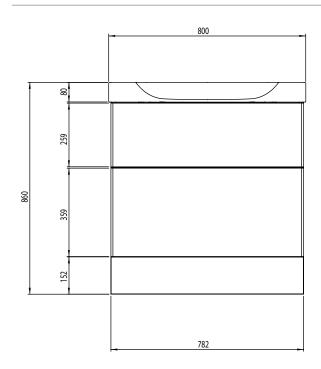

## ACADEMY 800mm Floor Mounted Unit

Whats in the box: 1x ACY8F.X

\*Reference basin TDS for further info

#### All dimensions in mm tolerance of +/-5mm

### Materials

Carcass: 16/18mm Painted & Melamine faced MDF Fascia Components: 19mm Painted MDF

\*\*Dimensions are subject to change, customers are advised to measure actual product before commencing installation. \*\*\*Fixing point dimensions are for guidance only/the positions of wall fixing must be checked when product is received.