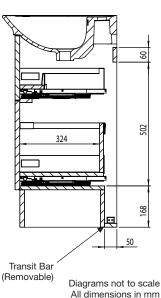

| Extra Dimensions                                                                                                                                                                       |                                                                                                      |
|----------------------------------------------------------------------------------------------------------------------------------------------------------------------------------------|------------------------------------------------------------------------------------------------------|
| Internal Drawer Depth - Front to Back:<br>Internal Drawer Height:<br>Internal Drawer Width:<br>Drawer Cut Out (W&D):                                                                   | 324mm<br>69mm (Top) 201mm (Bottom)<br>707mm<br>170mm x 231mm                                         |
| FAQs                                                                                                                                                                                   |                                                                                                      |
| Q: How big is the plumbing void?                                                                                                                                                       | A: 50mm                                                                                              |
| Q: How far apart are the hole centres for the handles?                                                                                                                                 | A: N/A                                                                                               |
| Q: Are the handles fitted?                                                                                                                                                             | A: No, holes need drilling. Please refer to handle template provided.                                |
| Q: Are the runners soft close?                                                                                                                                                         | A: The runners are both soft close and quick release.                                                |
| Q: How deep is the unit when the drawers are fully open?                                                                                                                               | A: Approx: 750mm.                                                                                    |
| Q: Can the drawers be adjusted?                                                                                                                                                        | A: The drawers can be adjusted as detailed in the supplied instructions.                             |
| Q: What is the interior finish of the unit?                                                                                                                                            | A: The unit interior finish is dark grey except for the side panels which match the exterior finish. |
| Q: Can I remove the transit bar at the bottom of the unit?                                                                                                                             | A: Yes, this should be removed on installation.                                                      |
| Q: What drawer does the rubber matting come in? Size? A: Top drawer only. 707mm x 322mm with central cut for U Cut Out<br>NOTE: Colours unique to Roper Rhodes - No RAL Code available |                                                                                                      |