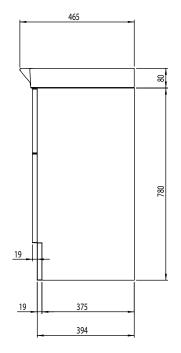

## ACADEMY 800mm Floor Mounted Unit

Whats in the box: 1x ACY8F.X

\*Reference basin TDS for further info

#### All dimensions in mm tolerance of +/-5mm

### Materials

Carcass: 16/18mm Painted & Melamine faced MDF Fascia Components: 19mm Painted MDF

\*\*Dimensions are subject to change, customers are advised to measure actual product before commencing installation. \*\*\*Fixing point dimensions are for guidance only/the positions of wall fixing must be checked when product is received.