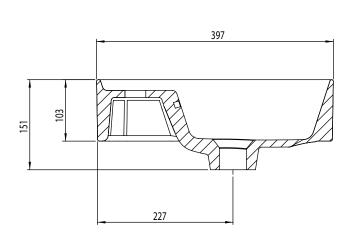

## ALTO 400mm Cloakroom Ceramic Basin

Whats in the box: 1x ALT4080

Diagrams not to scale All dimensions in mm tolerance of +/-5mm

## **FAQs**

Q: What is the maximum water depth of the basin?

Q: What is the distance of the wall fixings?

Q: Whats is the width of the Tapledge?

Q: What is the distance from the Taphole centre to Basin Waste?

Q: Does the basin have an overflow?

Q: Is the basin glazed on all sides?

A: 55mm up to the overflow.

A: N/A

A: The Tapledge is 135mm wide.

A: 164mm

A: Yes, integrated.

A: Yes, so the basin can be handed left or right.