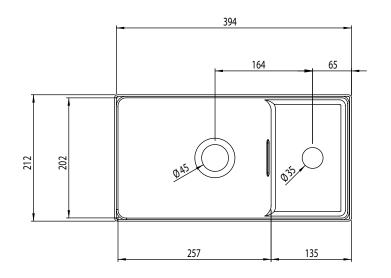

## ALTO 400mm Cloakroom Ceramic Basin

Whats in the box: 1x ALT4080

Diagrams not to scale All dimensions in mm tolerance of +/-5mm

## **FAQs**

Q: What is the maximum water depth of the basin?

Q: What is the distance of the wall fixings?

Q: Whats is the width of the Tapledge?

Q: What is the distance from the Taphole centre to Basin Waste?

Q: Does the basin have an overflow?

Q: Is the basin glazed on all sides?

A: 55mm up to the overflow.

A: N/A

A: The Tapledge is 135mm wide.

A: 164mm

A: Yes, integrated.

A: Yes, so the basin can be handed left or right.