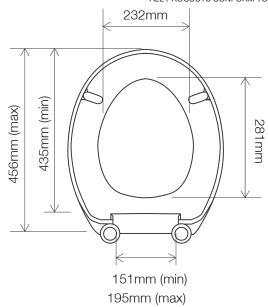

## **DIMENSIONS**

375mm

\*Dimensions are subject to change, customers are advised to measure actual product before commencing installation.

## **FAQs**

Q - What's the maximum test load of the seat?

A - 150kg

Q - What are the hinges made from?

A - Stainless Steel

| Key Dimensions Descriptions    | Key Dimensions (mm) |  |
|--------------------------------|---------------------|--|
| Seat/Lid Front to Back         | 445mm               |  |
| Seat/Lid Left to Right         | 375mm               |  |
| Ring Hole Front to Back        | 281mm               |  |
| Ring Hole Left to Right        | 232mm               |  |
| Seat Overall Thickness         | 47mm                |  |
| Min/Max Adjustment for Fixings | 151/195, 435/456    |  |