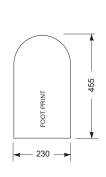

A - No

Q - Rim type?

A - Rimless

| Key Dimensions Descriptions         | Key Dimensions (mm) |  |
|-------------------------------------|---------------------|--|
| Front to Back Footprint             | 455mm               |  |
| Left to Right Footprint             | 230mm               |  |
| Bowl Front to Back                  | 330mm               |  |
| Bowl Left to Right                  | 282mm               |  |
| Pan Height (+Cistern)               | 465mm (875mm)       |  |
| Pan Overall Front to Back           | 620mm               |  |
| Centre Waste Outlet to Floor        | 180mm               |  |
| Width of Void                       | 200mm               |  |
| Is there a Ceramic Brace Bar        | No                  |  |
| Distance from Spigot to back of Pan | 160mm               |  |