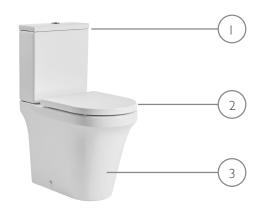

## **TECHNICAL DATA SHEET**

Aerial Close Coupled Comfort Height Fully Enclosed WC

| NO. | Description                              | Product Code | Fixings included | Gross Weight |
|-----|------------------------------------------|--------------|------------------|--------------|
| I   | Close Coupled Cistern                    | C650S        | YES              | 14.5KG       |
| 2   | Soft Close Toilet Seat                   | TS650S       | YES              | 2.8KG        |
| 3   | Rimless Comfort Height Fully Enclosed WC | PCF650S      | YES              | 35KG         |