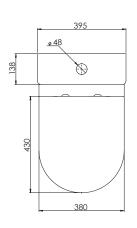

## **DIMENSIONS**

\*Dimensions are subject to change, customers are advised to measure actual product before commencing installation.

A - No

Q - Rim type?

A - Rimless

| Key Dimensions Descriptions         | Key Dimensions (mm) |  |
|-------------------------------------|---------------------|--|
| Front to Back Footprint             | 455mm               |  |
| Left to Right Footprint             | 230mm               |  |
| Bowl Front to Back                  | 330mm               |  |
| Bowl Left to Right                  | 282mm               |  |
| Pan Height (+Cistern)               | 465mm (875mm)       |  |
| Pan Overall Front to Back           | 620mm               |  |
| Centre Waste Outlet to Floor        | 180mm               |  |
| Width of Void                       | 200mm               |  |
| Is there a Ceramic Brace Bar        | No                  |  |
| Distance from Spigot to back of Pan | 160mm               |  |