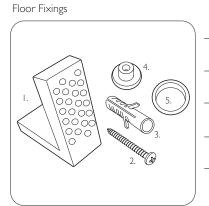

- 1. 2x Nylon Floor Bracket

2. 4x Stainless Steel Screws

3. 2x Nylon Screw Plugs

## 4. 2x Nylon Screw Collars

5. 2x Nylon Collars Caps (Metalic Finish)

DIAGRAMS NOT TO SCALE | ALL DIMENSIONS IN MM TOLERANCE OF  $\pm$  5MM

ALL PRODUCTS CONFORM TO BRITISH STANDARDS

Spare Code: SP14211