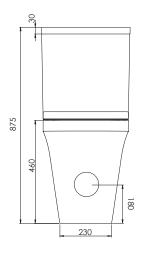

## **DIMENSIONS**

\*Dimensions are subject to change, customers are advised to measure actual product before commencing installation.

A - No

Q - Rim type?

A - Rimless

| Key Dimensions Descriptions         | Key Dimensions (mm) |  |
|-------------------------------------|---------------------|--|
| Front to Back Footprint             | 455mm               |  |
| Left to Right Footprint             | 230mm               |  |
| Bowl Front to Back                  | 330mm               |  |
| Bowl Left to Right                  | 282mm               |  |
| Pan Height (+Cistern)               | 465mm (875mm)       |  |
| Pan Overall Front to Back           | 620mm               |  |
| Centre Waste Outlet to Floor        | 180mm               |  |
| Width of Void                       | 200mm               |  |
| Is there a Ceramic Brace Bar        | No                  |  |
| Distance from Spigot to back of Pan | 160mm               |  |

<sup>\*\*</sup>Fixing point dimensions are for guidance only. The positions of fixings must be checked when product is received.