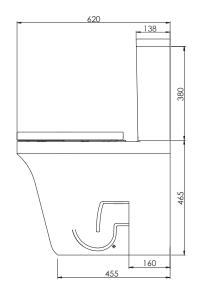

## **DIMENSIONS**

\*Dimensions are subject to change, customers are advised to measure actual product before commencing installation.

A - No

Q - Rim type?

A - Rimless

| Key Dimensions Descriptions         | Key Dimensions (mm) |  |
|-------------------------------------|---------------------|--|
| Front to Back Footprint             | 455mm               |  |
| Left to Right Footprint             | 230mm               |  |
| Bowl Front to Back                  | 330mm               |  |
| Bowl Left to Right                  | 282mm               |  |
| Pan Height (+Cistern)               | 465mm (875mm)       |  |
| Pan Overall Front to Back           | 620mm               |  |
| Centre Waste Outlet to Floor        | 180mm               |  |
| Width of Void                       | 200mm               |  |
| Is there a Ceramic Brace Bar        | No                  |  |
| Distance from Spigot to back of Pan | 160mm               |  |

<sup>\*\*</sup>Fixing point dimensions are for guidance only. The positions of fixings must be checked when product is received.