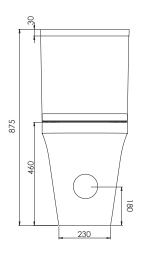

## DIMENSIONS

<sup>\*</sup>Dimensions are subject to change, customers are advised to measure actual product before commencing installation.

A - No

Q - Rim type?

A - Rimless

| Key Dimensions Descriptions         | Key Dimensions (mm) |  |
|-------------------------------------|---------------------|--|
| Front to Back Footprint             | 455mm               |  |
| Left to Right Footprint             | 230mm               |  |
| Bowl Front to Back                  | 330mm               |  |
| Bowl Left to Right                  | 282mm               |  |
| Pan Height (+Cistern)               | 465mm (875mm)       |  |
| Pan Overall Front to Back           | 620mm               |  |
| Centre Waste Outlet to Floor        | 180mm               |  |
| Width of Void                       | 200mm               |  |
| Is there a Ceramic Brace Bar        | No                  |  |
| Distance from Spigot to back of Pan | 160mm               |  |

<sup>\*\*</sup>Fixing point dimensions are for guidance only. The positions of fixings must be checked when product is received.