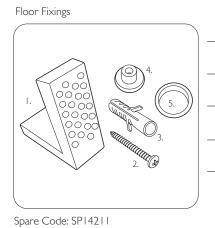

ı. 2x Nylon Floor Bracket

2. 4x Stainless Steel Screws

3. 2x Nylon Screw Plugs

4. 2x Nylon Screw Collars

5. 2x Nylon Collars Caps (Metalic Finish)

DIAGRAMS NOT TO SCALE | ALL DIMENSIONS IN MM TOLERANCE OF  $\pm$  5MM