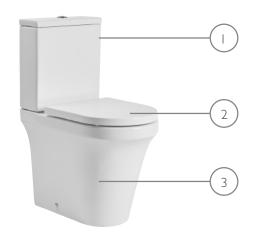

## **TECHNICAL DATA SHEET**

Aerial Close Coupled Comfort Height Fully Enclosed WC

| NO. | Description                             | Product Code | Fixings included | Gross Weight |
|-----|-----------------------------------------|--------------|------------------|--------------|
| 1   | Close Coupled Cistern                   | C650S        | YES              | 14.5KG       |
| 2   | Soft Close Toilet Seat                  | TS650S       | YES              | 2.8KG        |
| 3   | Rimless Comfot Height Fully Enclosed WC | PCF650S      | YES              | 35KG         |