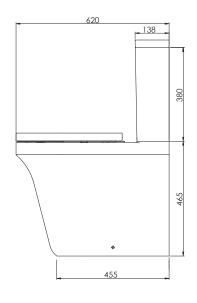

## DIMENSIONS

<sup>\*</sup>Dimensions are subject to change, customers are advised to measure actual product before commencing installation.

A - No

Q - Rim type?

A - Rimless

| Key Dimensions Descriptions         | Key Dimensions (mm) |  |
|-------------------------------------|---------------------|--|
| Front to Back Footprint             | 455mm               |  |
| Left to Right Footprint             | 230mm               |  |
| Bowl Front to Back                  | 330mm               |  |
| Bowl Left to Right                  | 282mm               |  |
| Pan Height (+Cistern)               | 465mm (875mm)       |  |
| Pan Overall Front to Back           | 620mm               |  |
| Centre Waste Outlet to Floor        | 180mm               |  |
| Width of Void                       | 200mm               |  |
| Is there a Ceramic Brace Bar        | No                  |  |
| Distance from Spigot to back of Pan | 160mm               |  |

<sup>\*\*</sup>Fixing point dimensions are for guidance only. The positions of fixings must be checked when product is received.