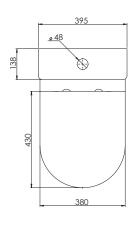

## DIMENSIONS

<sup>\*</sup>Dimensions are subject to change, customers are advised to measure actual product before commencing installation.

A - No

Q - Rim type?

A - Rimless

| Key Dimensions Descriptions         | Key Dimensions (mm) |  |
|-------------------------------------|---------------------|--|
| Front to Back Footprint             | 455mm               |  |
| Left to Right Footprint             | 230mm               |  |
| Bowl Front to Back                  | 330mm               |  |
| Bowl Left to Right                  | 282mm               |  |
| Pan Height (+Cistern)               | 465mm (875mm)       |  |
| Pan Overall Front to Back           | 620mm               |  |
| Centre Waste Outlet to Floor        | 180mm               |  |
| Width of Void                       | 200mm               |  |
| Is there a Ceramic Brace Bar        | No                  |  |
| Distance from Spigot to back of Pan | 160mm               |  |

<sup>\*\*</sup>Fixing point dimensions are for guidance only. The positions of fixings must be checked when product is received.