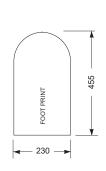

A - No

Q - Rim type?

A - Rimless

| Key Dimensions Descriptions         | Key Dimensions (mm) |  |
|-------------------------------------|---------------------|--|
| Front to Back Footprint             | 455mm               |  |
| Left to Right Footprint             | 230mm               |  |
| Bowl Front to Back                  | 330mm               |  |
| Bowl Left to Right                  | 282mm               |  |
| Pan Height (+Cistern)               | 465mm (875mm)       |  |
| Pan Overall Front to Back           | 620mm               |  |
| Centre Waste Outlet to Floor        | 180mm               |  |
| Width of Void                       | 200mm               |  |
| Is there a Ceramic Brace Bar        | No                  |  |
| Distance from Spigot to back of Pan | 160mm               |  |