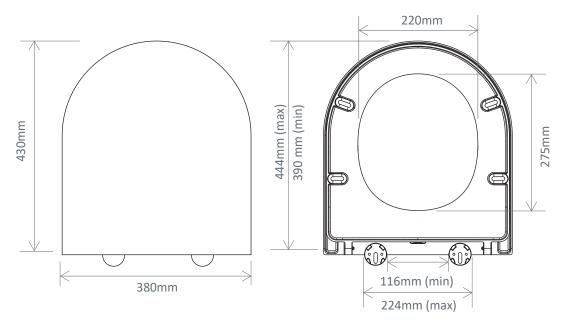

## **DIMENSIONS**

DIAGRAMS NOT TO SCALE | ALL DIMENSIONS IN MM TOLERANCE OF  $\pm$  5MM

\*Dimensions are subject to change, customers are advised to measure actual product before commencing installation.

| Key Dimensions Descriptions | Key Dimensions (mm) |  |
|-----------------------------|---------------------|--|
| Seat/Lid Front to Back      | 430mm               |  |
| Seat/Lid Left to Right      | 380mm               |  |
| Ring Hole Front to Back     | 275mm               |  |
| Ring Hole Left to Right     | 220mm               |  |
| Seat Overall Thickness      | 40mm                |  |
| Width of Back of Seat       | 380mm               |  |