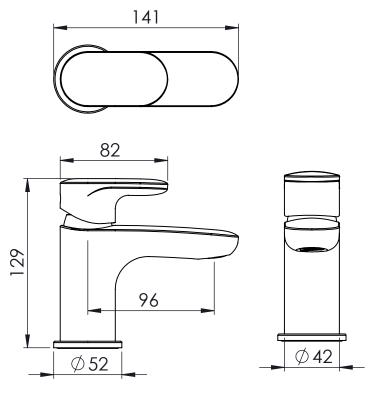

## Dimensions

Diagrams not to scale. All dimensions in mm (tolerance of +/-5mm)