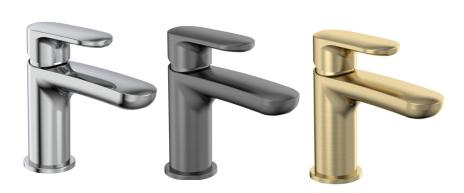

## Technical Data Sheet

Alto Mini Basin Mixer

TR1144 (Chrome) TR1148 (Gunmetal) TR1152 (Brushed Brass)

FLOW RATE DATA IS TESTED UNDER LABORATORY CONDITIONS: ACTUAL FLOW RATE MAY VARY DEPENDING ON DOMESTIC SUPPLY AND ACCESSORIES