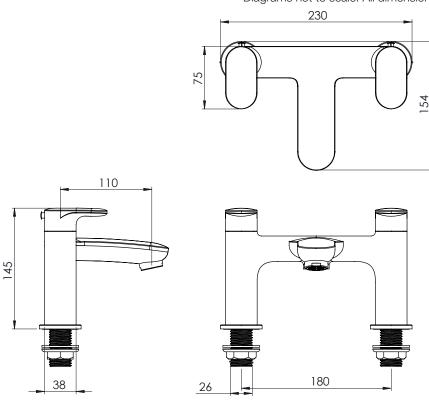

## Dimensions

Diagrams not to scale. All dimensions in mm (tolerance of +/-5mm)