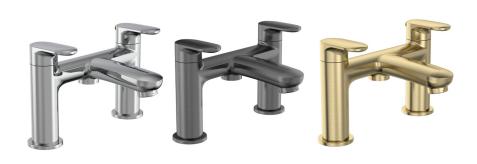

## Technical Data Sheet

Alto Bath Filler

TR1145 (Chrome) TR1149 (Gunmetal) TR1153 (Brushed Brass)