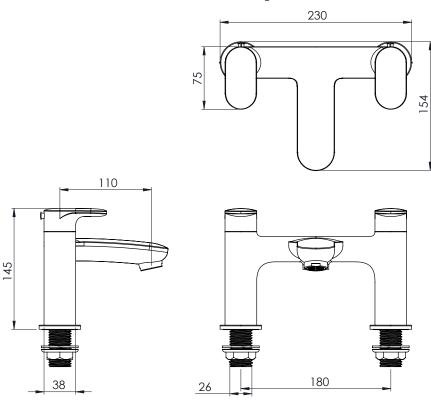

## Dimensions

Diagrams not to scale. All dimensions in mm (tolerance of +/-5mm)