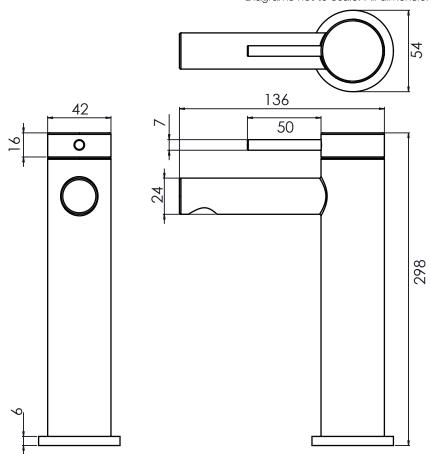

## Dimensions:

Diagrams not to scale. All dimensions in mm (tolerance of +/-5mm)

\*Dimensions are subject to change, customers are advised to measure actual product before commencing installation.