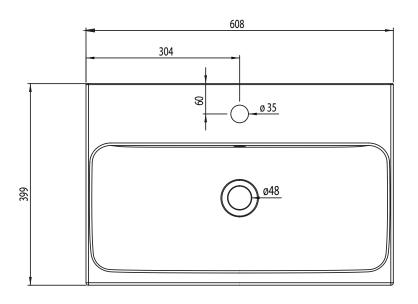

## Arlington 600mm Ceramic Basin

Whats in the box: 1x ARL600C

Diagrams not to scale All dimensins in mm tolerance of +5mm

## Materials

Basin: Ceramic

\*\*Dimensions are subject to change, customers are advised to measure actual product before commencing installation.

\*\*\*Fixing point dimensions are for guidance only/the positions of wall fixing must be checked when product is received.

## **FAQs**

Q: What is the maximum water depth of the basin? A: 82mm up to the overflow.

Q: What is the internal depth? A: The internal depth is 124mm.

Q: What's is the depth of the Tapledge? A: The Tapledge is 120mm deep.

Q: What's the distance from the Taphole to the Basin Waste?

A: 166mm