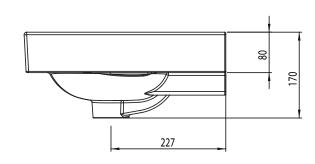

## Arlington 600mm Ceramic Basin

Whats in the box: 1x ARL600C

Diagrams not to scale All dimensins in mm tolerance of +5mm

## Materials

Basin: Ceramic

\*\*Dimensions are subject to change, customers are advised to measure actual product before commencing installation.

\*\*\*Fixing point dimensions are for guidance only/the positions of wall fixing must be checked when product is received.

## **FAQs**

Q: What is the maximum water depth of the basin? A: 82mm up to the overflow.

Q: What is the internal depth? A: The internal depth is 124mm.

Q: What's is the depth of the Tapledge? A: The Tapledge is 120mm deep.