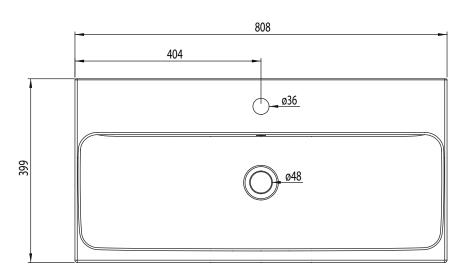

## Arlington 800mm Ceramic Basin

Whats in the box: 1x ARL800C

TAVISTOCK

inspiring bathrooms

Diagrams not to scale All dimensins in mm tolerance of +5mm

#### Basin: Ceramic

\*\*Dimensions are subject to change, customers are advised to measure actual product before commencing installation. \*\*\*Fixing point dimensions are for guidance only/the positions of wall fixing must be checked when product is received.

### FAQs

- Q: What is the maximum water depth of the basin?
- Q: What is the internal depth?
- Q: What's is the depth of the Tapledge?
- Q: What's the distance from the Taphole centre to the Basin Waste?
- A: 82mm up to the overflow.
- A: The internal depth is 124mm.
- A: The Tapledge is 120mm deep.
- A: 166mm