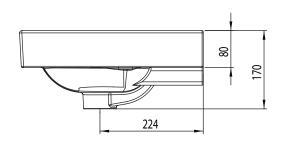

## Arlington 800mm Ceramic Basin

Whats in the box: 1x ARL800C

TAVISTOCK

inspiring bathrooms

Diagrams not to scale All dimensins in mm tolerance of +5mm

#### Basin: Ceramic

\*\*Dimensions are subject to change, customers are advised to measure actual product before commencing installation. \*\*\*Fixing point dimensions are for guidance only/the positions of wall fixing must be checked when product is received.

### FAQs

- Q: What is the maximum water depth of the basin?
- Q: What is the internal depth?
- Q: What's is the depth of the Tapledge?
- Q: What's the distance from the Taphole centre to the Basin Waste?
- A: 82mm up to the overflow.
- A: The internal depth is 124mm.
- A: The Tapledge is 120mm deep.
- A: 166mm