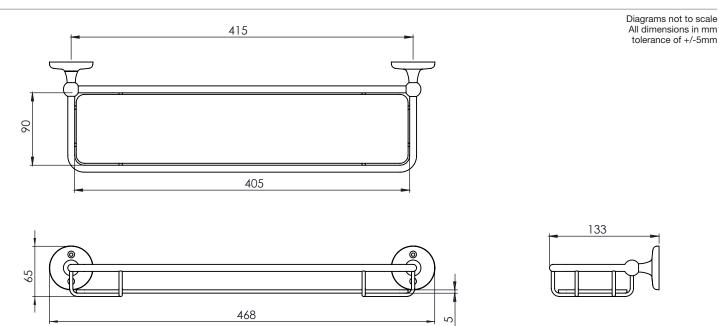

### **AVENING GLASS SHELF**

Whats in the box: 1x 4912.02 & Fixings

#### **FAQs**

| Q: What is the overall distance from the wall? | A: 133mm |
|------------------------------------------------|----------|
| Q: Coverplate diameter?                        | A: 53mm  |
| Q: Fixing point centres?                       | A: 35mm  |
| Q: Distance between brackets?                  | A: 415mm |