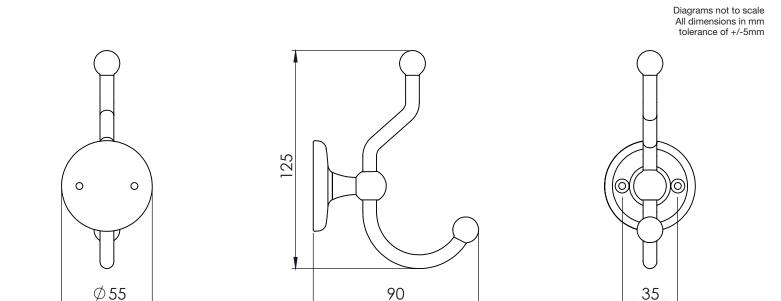

### AVENING ROBE HOOK

Whats in the box: 1x 4920.02 & Fixings

#### FAQs

| Q: What is the overall distance from the wall? | A: 90mm |
|------------------------------------------------|---------|
| Q: Coverplate diameter?                        | A: 55mm |
| Q: Fixing point centres?                       | A: 35mm |