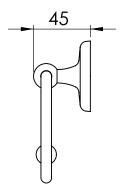

### FAQs

| Q: What is the overall distance from the wall? | A: 45mm |
|------------------------------------------------|---------|
| Q: Coverplate diameter?                        | A: 55mm |
| Q: Fixing point centres?                       | A: 35mm |