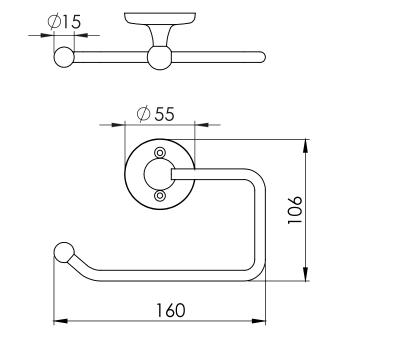

## AVENING TOILET ROLL HOLDER

Whats in the box: 1x 4918.02 & Fixings

#### Materials

Wall plate: Chrome plated brass Arm: Chrome plated brass

\*\*Dimensions are subject to change, customers are advised to measure actual product before commencing installation. \*\*\*Fixing point dimensions are for guidance only/the positions of wall fixing must be checked when product is received.

### FAQs

| Q: What is the overall distance from the wall? | A: 45mm |
|------------------------------------------------|---------|
| Q: Coverplate diameter?                        | A: 55mm |
| Q: Fixing point centres?                       | A: 35mm |