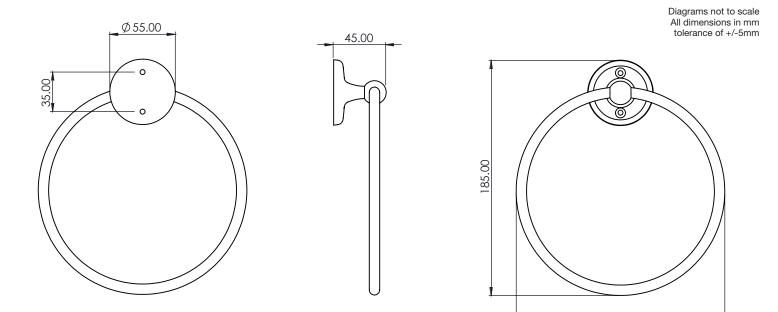

### AVENING TOWEL RING

Whats in the box: 1x 4922.02 & Fixings

#### FAQs

| Q: What is the overall distance from the wall? | A: 45mm |
|------------------------------------------------|---------|
| Q: Coverplate diameter?                        | A: 55mm |
| Q: Fixing point centres?                       | A: 35mm |