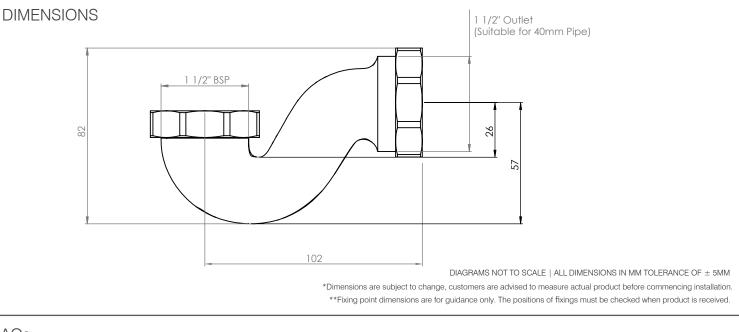

## TECHNICAL DATA SHEET

Bathtub P Trap - DC17025

## TAVISTOCK

| NO. | Description                    | Product Code | Fixings included | Gross Weight |
|-----|--------------------------------|--------------|------------------|--------------|
| 1   | Bathtub P Trap - Brushed Brass | DC17025      | YES              | 0.5KG        |
|     |                                |              |                  |              |