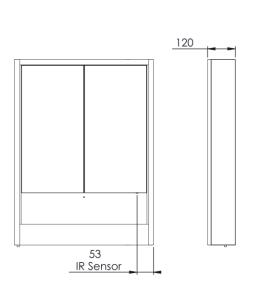

#### Materials:

Carcass: Extruded Aluminium | Door: Mirror on Mirror | Backboard: 3mm MDF and 5mm glass

Glass: 3mm PVC Backed

| FAQ's:                                                 | Units | BTC050                                                                                                                                      | BTC060           | BTC080           |
|--------------------------------------------------------|-------|---------------------------------------------------------------------------------------------------------------------------------------------|------------------|------------------|
| Recess dimensions (W x H x D) – See notes              | mm    | 490 x 777 x 105                                                                                                                             | 590 x 777 x 105  | 790 x 777 x 105  |
| Internal dimensions (W x H x D)                        | mm    | 442 x 526.5 x 83                                                                                                                            | 542 x 526.5 x 83 | 742 x 526.5 x 83 |
| Shelf dimensions (W x H x D)                           | mm    | 191.5 x 5 x 82                                                                                                                              | 241.5 x 5 x 82   | 341.5 x 5 x 82   |
| Max shelf spacing                                      | mm    | 70                                                                                                                                          |                  |                  |
| Distance between door hinges                           | mm    | 345                                                                                                                                         |                  |                  |
| Individual door dimensions (W x H x D)                 | mm    | 439 x 550 x 6                                                                                                                               | 269 x 550 x 6    | 369 x 550 x 6    |
| Door opening angle                                     | 0     | 110                                                                                                                                         |                  |                  |
| Depth with door fully open                             | mm    | Surface Mount: 550 + 120                                                                                                                    |                  |                  |
| Hanging bracket centres                                | mm    | NA                                                                                                                                          |                  |                  |
| What is the thickness of the mirror glass?             | mm    | 6                                                                                                                                           |                  |                  |
| Is the cabinet IP44 rated?                             | -     | Yes                                                                                                                                         |                  |                  |
| What size fuse should I use?                           | -     | Seek the advice of an electrician                                                                                                           |                  |                  |
| What is the total power consumption?                   | W     | 88                                                                                                                                          | 117              | 125              |
| Does the mirror have an energy rating?                 | -     | F                                                                                                                                           |                  |                  |
| What is the colour of the light and the Kelvin rating? | K     | 2700k - 6000K                                                                                                                               |                  |                  |
| What is the Lumen of the LEDs?*                        | Lms   | 1140                                                                                                                                        | 1380             | 1890             |
| What is the wattage of the lights?                     | W     | 18                                                                                                                                          | 22               | 30               |
| Where is the IR Sensor located?                        | -     | Underneath doors - Right side                                                                                                               |                  |                  |
| Where is the shaver socket located?                    | -     | In the centre column                                                                                                                        |                  |                  |
| Can the LED lighting be replaced?                      | -     | No                                                                                                                                          |                  |                  |
| Can the slider controller switch be replaced?          | -     | Yes                                                                                                                                         |                  |                  |
| What is the output of the demister pad?                | W     | 25                                                                                                                                          | 50               | 50               |
| What are the dimensions of the demister pad?           | mm    | 200 x 300 200 x 300 x 2pcs                                                                                                                  |                  |                  |
| How do I turn on the demister pad?                     | -     | The demister pad will turn on when the LEDs are turned on.                                                                                  |                  |                  |
| Are illuminated mirrors supplied with mains cable?     | -     | All illuminated mirrors are supplied with a removeable 500mm mains cable.  There is ample storage for excess cable in the back of the unit. |                  |                  |

## **BTC060**