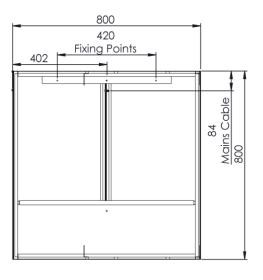

#### Materials:

Carcass: Extruded Aluminium | Door: Mirror on Mirror | Backboard: 3mm MDF and 5mm glass

Glass: 3mm PVC Backed

| FAQ's:                                                 | Units | BTC050                                                                                                                                      | BTC060           | BTC080           |
|--------------------------------------------------------|-------|---------------------------------------------------------------------------------------------------------------------------------------------|------------------|------------------|
| Recess dimensions (W x H x D) – See notes              | mm    | 490 x 777 x 105                                                                                                                             | 590 x 777 x 105  | 790 x 777 x 105  |
| Internal dimensions (W x H x D)                        | mm    | 442 x 526.5 x 83                                                                                                                            | 542 x 526.5 x 83 | 742 x 526.5 x 83 |
| Shelf dimensions (W x H x D)                           | mm    | 191.5 x 5 x 82                                                                                                                              | 241.5 x 5 x 82   | 341.5 x 5 x 82   |
| Max shelf spacing                                      | mm    | 70                                                                                                                                          |                  |                  |
| Distance between door hinges                           | mm    | 345                                                                                                                                         |                  |                  |
| Individual door dimensions (W x H x D)                 | mm    | 439 x 550 x 6                                                                                                                               | 269 x 550 x 6    | 369 x 550 x 6    |
| Door opening angle                                     | 0     | 110                                                                                                                                         |                  |                  |
| Depth with door fully open                             | mm    | Surface Mount: 550 + 120                                                                                                                    |                  |                  |
| Hanging bracket centres                                | mm    | NA                                                                                                                                          |                  |                  |
| What is the thickness of the mirror glass?             | mm    | 6                                                                                                                                           |                  |                  |
| Is the cabinet IP44 rated?                             | -     | Yes                                                                                                                                         |                  |                  |
| What size fuse should I use?                           | -     | Seek the advice of an electrician                                                                                                           |                  |                  |
| What is the total power consumption?                   | W     | 88                                                                                                                                          | 117              | 125              |
| Does the mirror have an energy rating?                 | -     | F                                                                                                                                           |                  |                  |
| What is the colour of the light and the Kelvin rating? | K     | 2700k - 6000K                                                                                                                               |                  |                  |
| What is the Lumen of the LEDs?*                        | Lms   | 1140                                                                                                                                        | 1380             | 1890             |
| What is the wattage of the lights?                     | W     | 18                                                                                                                                          | 22               | 30               |
| Where is the IR Sensor located?                        | -     | Underneath doors - Right side                                                                                                               |                  |                  |
| Where is the shaver socket located?                    | -     | In the centre column                                                                                                                        |                  |                  |
| Can the LED lighting be replaced?                      | -     | No                                                                                                                                          |                  |                  |
| Can the slider controller switch be replaced?          | -     | Yes                                                                                                                                         |                  |                  |
| What is the output of the demister pad?                | W     | 25                                                                                                                                          | 50               | 50               |
| What are the dimensions of the demister pad?           | mm    | 200 x 300 200 x 300 x 2pcs                                                                                                                  |                  |                  |
| How do I turn on the demister pad?                     | -     | The demister pad will turn on when the LEDs are turned on.                                                                                  |                  |                  |
| Are illuminated mirrors supplied with mains cable?     | -     | All illuminated mirrors are supplied with a removeable 500mm mains cable.  There is ample storage for excess cable in the back of the unit. |                  |                  |

Dimensions are subject to change; customers are advised to measure actual product before commencing installation.

Fixing point dimensions are for guidance only/the positions of wall fixing must be checked when product is received.