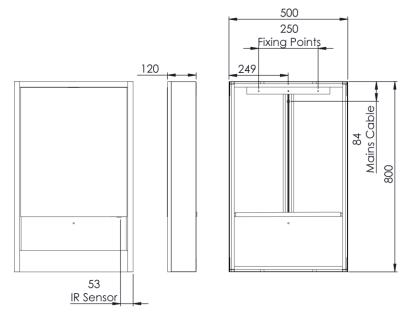

#### Materials:

Carcass: Extruded Aluminium | Door: Mirror on Mirror | Backboard: 3mm MDF and 5mm glass

Glass: 3mm PVC Backed

| FAQ's:                                                 | Units | BTC050                                                                                                                                      | BTC060           | BTC080           |
|--------------------------------------------------------|-------|---------------------------------------------------------------------------------------------------------------------------------------------|------------------|------------------|
| Recess dimensions (W x H x D) – See notes              | mm    | 490 x 777 x 105                                                                                                                             | 590 x 777 x 105  | 790 x 777 x 105  |
| Internal dimensions (W x H x D)                        | mm    | 442 x 526.5 x 83                                                                                                                            | 542 x 526.5 x 83 | 742 x 526.5 x 83 |
| Shelf dimensions (W x H x D)                           | mm    | 191.5 x 5 x 82                                                                                                                              | 241.5 x 5 x 82   | 341.5 x 5 x 82   |
| Max shelf spacing                                      | mm    | 70                                                                                                                                          |                  |                  |
| Distance between door hinges                           | mm    | 345                                                                                                                                         |                  |                  |
| Individual door dimensions (W x H x D)                 | mm    | 439 x 550 x 6                                                                                                                               | 269 x 550 x 6    | 369 x 550 x 6    |
| Door opening angle                                     | 0     | 110                                                                                                                                         |                  |                  |
| Depth with door fully open                             | mm    | Surface Mount: 550 + 120                                                                                                                    |                  |                  |
| Hanging bracket centres                                | mm    | NA                                                                                                                                          |                  |                  |
| What is the thickness of the mirror glass?             | mm    | 6                                                                                                                                           |                  |                  |
| Is the cabinet IP44 rated?                             | -     | Yes                                                                                                                                         |                  |                  |
| What size fuse should I use?                           | -     | Seek the advice of an electrician                                                                                                           |                  |                  |
| What is the total power consumption?                   | W     | 88                                                                                                                                          | 117              | 125              |
| Does the mirror have an energy rating?                 | -     | F                                                                                                                                           |                  |                  |
| What is the colour of the light and the Kelvin rating? | K     | 2700k - 6000K                                                                                                                               |                  |                  |
| What is the Lumen of the LEDs?*                        | Lms   | 1140                                                                                                                                        | 1380             | 1890             |
| What is the wattage of the lights?                     | W     | 18                                                                                                                                          | 22               | 30               |
| Where is the IR Sensor located?                        | -     | Underneath doors - Right side                                                                                                               |                  |                  |
| Where is the shaver socket located?                    | -     | In the centre column                                                                                                                        |                  |                  |
| Can the LED lighting be replaced?                      | -     | No                                                                                                                                          |                  |                  |
| Can the slider controller switch be replaced?          | -     | Yes                                                                                                                                         |                  |                  |
| What is the output of the demister pad?                | W     | 25                                                                                                                                          | 50               | 50               |
| What are the dimensions of the demister pad?           | mm    | 200 x 300 200 x 300 x 2pcs                                                                                                                  |                  |                  |
| How do I turn on the demister pad?                     | -     | The demister pad will turn on when the LEDs are turned on.                                                                                  |                  |                  |
| Are illuminated mirrors supplied with mains cable?     | -     | All illuminated mirrors are supplied with a removeable 500mm mains cable.  There is ample storage for excess cable in the back of the unit. |                  |                  |

Dimensions are subject to change; customers are advised to measure actual product before commencing installation.

Fixing point dimensions are for guidance only/the positions of wall fixing must be checked when product is received.

## **BTC050**