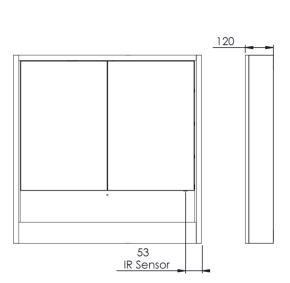

#### Materials:

Carcass: Extruded Aluminium | Door: Mirror on Mirror | Backboard: 3mm MDF and 5mm glass

Glass: 3mm PVC Backed

| FAQ's:                                                 | Units | BTC050                                                                                                                                      | BTC060           | BTC080           |
|--------------------------------------------------------|-------|---------------------------------------------------------------------------------------------------------------------------------------------|------------------|------------------|
| Recess dimensions (W x H x D) – See notes              | mm    | 490 x 777 x 105                                                                                                                             | 590 x 777 x 105  | 790 x 777 x 105  |
| Internal dimensions (W x H x D)                        | mm    | 442 x 526.5 x 83                                                                                                                            | 542 x 526.5 x 83 | 742 x 526.5 x 83 |
| Shelf dimensions (W x H x D)                           | mm    | 191.5 x 5 x 82                                                                                                                              | 241.5 x 5 x 82   | 341.5 x 5 x 82   |
| Max shelf spacing                                      | mm    | 70                                                                                                                                          |                  |                  |
| Distance between door hinges                           | mm    | 345                                                                                                                                         |                  |                  |
| Individual door dimensions (W x H x D)                 | mm    | 439 x 550 x 6                                                                                                                               | 269 x 550 x 6    | 369 x 550 x 6    |
| Door opening angle                                     | 0     | 110                                                                                                                                         |                  |                  |
| Depth with door fully open                             | mm    | Surface Mount: 550 + 120                                                                                                                    |                  |                  |
| Hanging bracket centres                                | mm    | NA                                                                                                                                          |                  |                  |
| What is the thickness of the mirror glass?             | mm    | 6                                                                                                                                           |                  |                  |
| Is the cabinet IP44 rated?                             | -     | Yes                                                                                                                                         |                  |                  |
| What size fuse should I use?                           | -     | Seek the advice of an electrician                                                                                                           |                  |                  |
| What is the total power consumption?                   | W     | 88                                                                                                                                          | 117              | 125              |
| Does the mirror have an energy rating?                 | -     | F                                                                                                                                           |                  |                  |
| What is the colour of the light and the Kelvin rating? | K     | 2700k - 6000K                                                                                                                               |                  |                  |
| What is the Lumen of the LEDs?*                        | Lms   | 1140                                                                                                                                        | 1380             | 1890             |
| What is the wattage of the lights?                     | W     | 18                                                                                                                                          | 22               | 30               |
| Where is the IR Sensor located?                        | -     | Underneath doors - Right side                                                                                                               |                  |                  |
| Where is the shaver socket located?                    | -     | In the centre column                                                                                                                        |                  |                  |
| Can the LED lighting be replaced?                      | -     | No                                                                                                                                          |                  |                  |
| Can the slider controller switch be replaced?          | -     | Yes                                                                                                                                         |                  |                  |
| What is the output of the demister pad?                | W     | 25                                                                                                                                          | 50               | 50               |
| What are the dimensions of the demister pad?           | mm    | 200 x 300 200 x 300 x 2pcs                                                                                                                  |                  |                  |
| How do I turn on the demister pad?                     | -     | The demister pad will turn on when the LEDs are turned on.                                                                                  |                  |                  |
| Are illuminated mirrors supplied with mains cable?     | -     | All illuminated mirrors are supplied with a removeable 500mm mains cable.  There is ample storage for excess cable in the back of the unit. |                  |                  |

Recessing the cabinet – the product is designed to be installed into a 100mm stud wall. Depending on fascia finishes, there may be a small gap between the cabinet frame and wall finish to accommodate sealant around the perimeter.