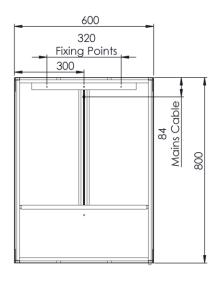

#### Materials:

Carcass: Extruded Aluminium | Door: Mirror on Mirror | Backboard: 3mm MDF and 5mm glass

Glass: 3mm PVC Backed

| FAQ's:                                                 | Units | BTC050                                                                                                                                      | BTC060           | BTC080           |
|--------------------------------------------------------|-------|---------------------------------------------------------------------------------------------------------------------------------------------|------------------|------------------|
| Recess dimensions (W x H x D) – See notes              | mm    | 490 x 777 x 105                                                                                                                             | 590 x 777 x 105  | 790 x 777 x 105  |
| Internal dimensions (W x H x D)                        | mm    | 442 x 526.5 x 83                                                                                                                            | 542 x 526.5 x 83 | 742 x 526.5 x 83 |
| Shelf dimensions (W x H x D)                           | mm    | 191.5 x 5 x 82                                                                                                                              | 241.5 x 5 x 82   | 341.5 x 5 x 82   |
| Max shelf spacing                                      | mm    | 70                                                                                                                                          |                  |                  |
| Distance between door hinges                           | mm    | 345                                                                                                                                         |                  |                  |
| Individual door dimensions (W x H x D)                 | mm    | 439 x 550 x 6                                                                                                                               | 269 x 550 x 6    | 369 x 550 x 6    |
| Door opening angle                                     | 0     | 110                                                                                                                                         |                  |                  |
| Depth with door fully open                             | mm    | Surface Mount: 550 + 120                                                                                                                    |                  |                  |
| Hanging bracket centres                                | mm    | NA                                                                                                                                          |                  |                  |
| What is the thickness of the mirror glass?             | mm    | 6                                                                                                                                           |                  |                  |
| Is the cabinet IP44 rated?                             | -     | Yes                                                                                                                                         |                  |                  |
| What size fuse should I use?                           | -     | Seek the advice of an electrician                                                                                                           |                  |                  |
| What is the total power consumption?                   | W     | 88                                                                                                                                          | 117              | 125              |
| Does the mirror have an energy rating?                 | -     | F                                                                                                                                           |                  |                  |
| What is the colour of the light and the Kelvin rating? | K     | 2700k - 6000K                                                                                                                               |                  |                  |
| What is the Lumen of the LEDs?*                        | Lms   | 1140                                                                                                                                        | 1380             | 1890             |
| What is the wattage of the lights?                     | W     | 18                                                                                                                                          | 22               | 30               |
| Where is the IR Sensor located?                        | -     | Underneath doors - Right side                                                                                                               |                  |                  |
| Where is the shaver socket located?                    | -     | In the centre column                                                                                                                        |                  |                  |
| Can the LED lighting be replaced?                      | -     | No                                                                                                                                          |                  |                  |
| Can the slider controller switch be replaced?          | -     | Yes                                                                                                                                         |                  |                  |
| What is the output of the demister pad?                | W     | 25                                                                                                                                          | 50               | 50               |
| What are the dimensions of the demister pad?           | mm    | 200 x 300 200 x 300 x 2pcs                                                                                                                  |                  |                  |
| How do I turn on the demister pad?                     | -     | The demister pad will turn on when the LEDs are turned on.                                                                                  |                  |                  |
| Are illuminated mirrors supplied with mains cable?     | -     | All illuminated mirrors are supplied with a removeable 500mm mains cable.  There is ample storage for excess cable in the back of the unit. |                  |                  |

Dimensions are subject to change; customers are advised to measure actual product before commencing installation.

Fixing point dimensions are for guidance only/the positions of wall fixing must be checked when product is received.

## **BTC080**

Roper Rhodes, Brassmill Lane Trading Estate, Bath BA1 3JF TEL: 01225 303 900 | techsupport@roperrhodes.co.uk www.RoperRhodes.co.uk