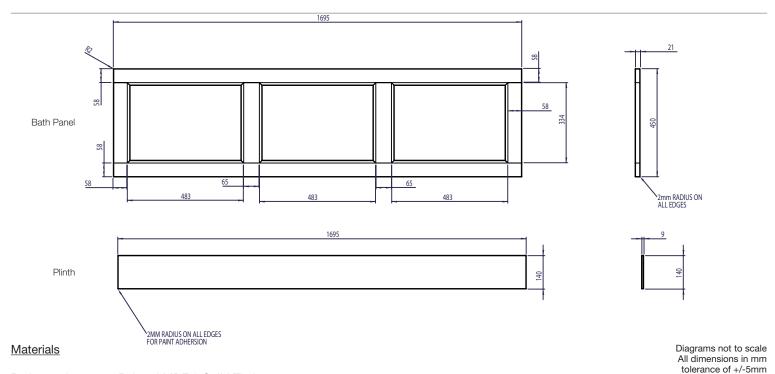

## BP900.x Hampton 1700 Bath Panel & Plinth

Whats in the box: 1x BP900.x & Plinth

Bath panels: 21mm Painted MDF & Solid Timber Plinth: 9mm Painted MDF