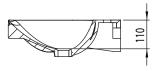

## Technical Data Sheet

# ROPER RHODES®

### BREATHE 810mm Ceramic Basin

Whats in the box: 1x BRE800C







Diagrams not to scale All dimensions in mm tolerance of +/-5mm

#### **Materials**

Basin: Ceramic

\*Dimensions are subject to change, customers are advised to measure actual product before commencing installation.

\*\*Fixing point dimensions are for guidance only/the positions of wall fixing must be checked when product is received.

#### FAQs

Q: What is the maximum water depth of the basin?

Q: What is the internal depth?

Q: Whats is the width of the Tapledge?

Q: What is the distance from the Taphole centre to Basin Waste?

A: 61mm up to the overflow.

A: The internal depth is 110mm.

A: The Tapledge is 106mm wide.

A: 167mm