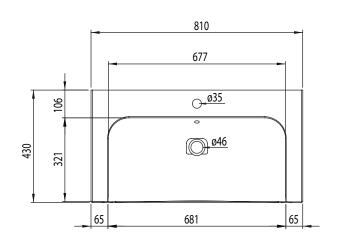

### BREATHE 810mm Ceramic Basin

Whats in the box: 1x BRE800C

Diagrams not to scale All dimensions in mm tolerance of +/-5mm

#### **Materials**

Basin: Ceramic

\*Dimensions are subject to change, customers are advised to measure actual product before commencing installation.

\*\*Fixing point dimensions are for guidance only/the positions of wall fixing must be checked when product is received.

#### FAQs

Q: What is the maximum water depth of the basin?

Q: What is the internal depth?

Q: Whats is the width of the Tapledge?

Q: What is the distance from the Taphole centre to Basin Waste?

A: 61mm up to the overflow.

A: The internal depth is 110mm.

A: The Tapledge is 106mm wide.

A: 167mm