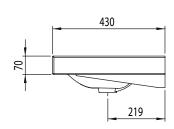

#### FAQs

Q: What is the maximum water depth of the basin?

Q: What is the internal depth?

Q: Whats is the width of the Tapledge?

Q: What is the distance from the Taphole centre to Basin Waste?

A: 61mm up to the overflow.

A: The internal depth is 110mm.

A: The Tapledge is 106mm wide.

A: 167mm