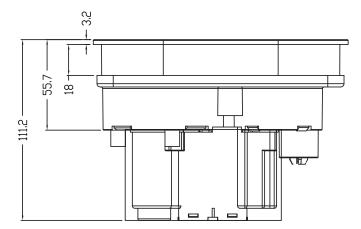

## Spares Codes

Furniture Flush Plate Template - SP18932 Furniture Flush Plate Fixing Pack - SP19238

DIMENSIONS

DIAGRAMS NOT TO SCALE | ALL DIMENSIONS IN MM |TOLERANCE OF ± 5MM

\*Dimensions are subject to change, customers are advised to measure actual product before commencing installation.

## FAQs

Q - What is the flush plate made from?

A - Chrome Plated ABS

| Key Dimensions Descriptions | Key Dimensions (mm) |  |
|-----------------------------|---------------------|--|
| Front to Back               | 111.2mm             |  |
| Left to Right               | 156.8mm             |  |
| Height                      | 88mm                |  |