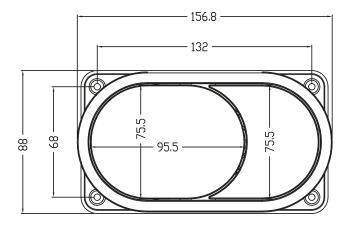

## Spares Codes

Furniture Flush Plate Template - SP18932 Furniture Flush Plate Fixing Pack - SP19238

DIMENSIONS

DIAGRAMS NOT TO SCALE | ALL DIMENSIONS IN MM |TOLERANCE OF ± 5MM

\*Dimensions are subject to change, customers are advised to measure actual product before commencing installation.

## FAQs

Q - What is the flush plate made from?

A - Chrome Plated ABS

| Key Dimensions Descriptions | Key Dimensions (mm) |  |
|-----------------------------|---------------------|--|
| Front to Back               | 111.2mm             |  |
| Left to Right               | 156.8mm             |  |
| Height                      | 88mm                |  |