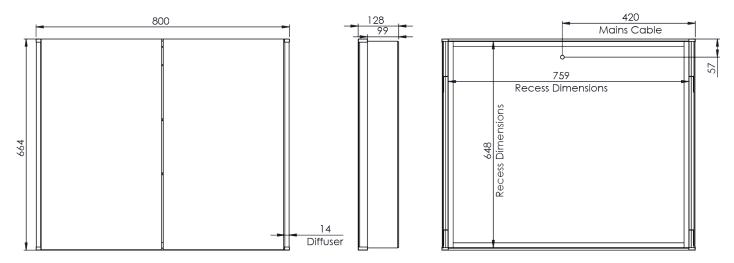

#### **Materials:**

Carcass: 15mm MFC | Door: Mirror on Mirror | Backboard: 3mm MDF

Glass: 3mm PVC Backed

| FAQ's:                                                 | Units | FWC050 / FWC050-XX                                                                                                                         | FWC060 / FWC060-XX | FWC080 / FWC080-XX |
|--------------------------------------------------------|-------|--------------------------------------------------------------------------------------------------------------------------------------------|--------------------|--------------------|
| Recess dimensions* (W x H x D)                         | mm    | 461 x 648 x 99                                                                                                                             | 561 x 648 x 99     | 759 x 648 x 99     |
| Internal dimensions (W x H x D)                        | mm    | 429 x 617 x 97                                                                                                                             | 530 x 617 x 97     | 729 x 617 x 97     |
| Shelf dimensions (W x H x D)                           | mm    | 423 6 x 93                                                                                                                                 | 525 x 6 x 93       | 723 x 6 x 93       |
| Max shelf spacing                                      | mm    | 80                                                                                                                                         |                    |                    |
| Distance between door hinges                           | mm    | 370                                                                                                                                        |                    |                    |
| Individual door dimensions (W x H x D)                 | mm    | 458 x 662 x 16                                                                                                                             | 280 x 662 x 16     | 380 x 662 x 16     |
| Door opening angle                                     | 0     | 90                                                                                                                                         |                    |                    |
| Depth with door fully open                             | mm    | 560                                                                                                                                        | 380                | 482                |
| Hanging bracket centres                                | mm    | NA                                                                                                                                         |                    |                    |
| What is the thickness of the mirror glass?             | mm    | 3mm                                                                                                                                        |                    |                    |
| Is the cabinet IP44 rated?                             | -     | Yes                                                                                                                                        |                    |                    |
| What size fuse should I use?                           | -     | Seek the advice of an electrician                                                                                                          |                    |                    |
| What is the total power consumption?                   | W     | 27 42                                                                                                                                      |                    |                    |
| Does the mirror have an energy rating?                 | -     | F                                                                                                                                          |                    |                    |
| What is the colour of the light and the Kelvin rating? | К     | 6000K                                                                                                                                      |                    |                    |
| What is the Lumen of the LEDs?**                       | Lms   | 900                                                                                                                                        |                    |                    |
| What is the wattage of the lights?                     | W     | 12                                                                                                                                         |                    |                    |
| Where is the Touch Sensor located?                     | -     | Lower Right                                                                                                                                | Lower Centre       |                    |
| Where is the shaver socket located?                    | -     | Inside on the top right                                                                                                                    |                    |                    |
| Can the LED lighting be replaced?                      | -     | No                                                                                                                                         |                    |                    |
| Can the slider controller switch be replaced?          | -     | No                                                                                                                                         |                    |                    |
| What is the output of the demister pad?                | W     | 15                                                                                                                                         | 30                 | 30                 |
| What are the dimensions of the demister pad?           | mm    | 200 x 300                                                                                                                                  | 2pcs 150 x 400     | 2pcs 200 x 300     |
| How do I turn on the demister pad?                     | -     | The demister pad will turn on when the LEDs are turned on.                                                                                 |                    |                    |
| Are illuminated mirrors supplied with mains cable?     | -     | All illuminated mirrors are supplied with a removeable 500mm mains cable. There is ample storage for excess cable in the back of the unit. |                    |                    |

### **Notes:**

- \*Recess dimensions are for guidance only. We recommend measuring the product dimensions and adding a minimum of 5mm to provide some tolerance during installation.
- \*\*The Lumen represents the output of the LED. This may vary depending on the diffuser material i.e., glass or acrylic.
- Dimensions are subject to change customers are advised to measure actual product before commencing installation.
- Fixing point dimensions are for guidance only/the positions of wall fixing must be checked when product is received.

## FWC080 / FWC080-XX