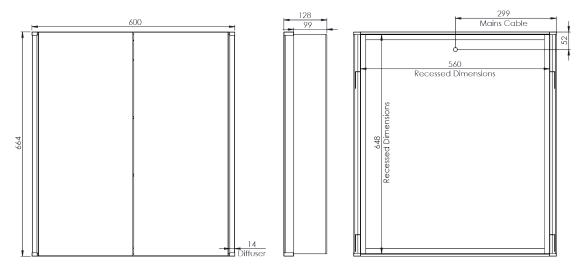

#### **Materials:**

Carcass: 15mm MFC | Door: Mirror on Mirror | Backboard: 3mm MDF

Glass: 3mm PVC Backed

| FAQ's:                                                 | Units | FWC050 / FWC050-XX                                                                                                                         | FWC060 / FWC060-XX | FWC080 / FWC080-XX |
|--------------------------------------------------------|-------|--------------------------------------------------------------------------------------------------------------------------------------------|--------------------|--------------------|
| Recess dimensions* (W x H x D)                         | mm    | 461 x 648 x 99                                                                                                                             | 561 x 648 x 99     | 759 x 648 x 99     |
| Internal dimensions (W x H x D)                        | mm    | 429 x 617 x 97                                                                                                                             | 530 x 617 x 97     | 729 x 617 x 97     |
| Shelf dimensions (W x H x D)                           | mm    | 423 6 x 93                                                                                                                                 | 525 x 6 x 93       | 723 x 6 x 93       |
| Max shelf spacing                                      | mm    | 80                                                                                                                                         |                    |                    |
| Distance between door hinges                           | mm    | 370                                                                                                                                        |                    |                    |
| Individual door dimensions (W x H x D)                 | mm    | 458 x 662 x 16                                                                                                                             | 280 x 662 x 16     | 380 x 662 x 16     |
| Door opening angle                                     | 0     | 90                                                                                                                                         |                    |                    |
| Depth with door fully open                             | mm    | 560                                                                                                                                        | 380                | 482                |
| Hanging bracket centres                                | mm    | NA                                                                                                                                         |                    |                    |
| What is the thickness of the mirror glass?             | mm    | 3mm                                                                                                                                        |                    |                    |
| Is the cabinet IP44 rated?                             | -     | Yes                                                                                                                                        |                    |                    |
| What size fuse should I use?                           | -     | Seek the advice of an electrician                                                                                                          |                    |                    |
| What is the total power consumption?                   | W     | 27 42                                                                                                                                      |                    |                    |
| Does the mirror have an energy rating?                 | -     | F                                                                                                                                          |                    |                    |
| What is the colour of the light and the Kelvin rating? | К     | 6000K                                                                                                                                      |                    |                    |
| What is the Lumen of the LEDs?**                       | Lms   | 900                                                                                                                                        |                    |                    |
| What is the wattage of the lights?                     | W     | 12                                                                                                                                         |                    |                    |
| Where is the Touch Sensor located?                     | -     | Lower Right                                                                                                                                | Lower Centre       |                    |
| Where is the shaver socket located?                    | -     | Inside on the top right                                                                                                                    |                    |                    |
| Can the LED lighting be replaced?                      | -     | No                                                                                                                                         |                    |                    |
| Can the slider controller switch be replaced?          | -     | No                                                                                                                                         |                    |                    |
| What is the output of the demister pad?                | W     | 15                                                                                                                                         | 30                 | 30                 |
| What are the dimensions of the demister pad?           | mm    | 200 x 300                                                                                                                                  | 2pcs 150 x 400     | 2pcs 200 x 300     |
| How do I turn on the demister pad?                     | -     | The demister pad will turn on when the LEDs are turned on.                                                                                 |                    |                    |
| Are illuminated mirrors supplied with mains cable?     | -     | All illuminated mirrors are supplied with a removeable 500mm mains cable. There is ample storage for excess cable in the back of the unit. |                    |                    |

### **Notes:**

- \*Recess dimensions are for guidance only. We recommend measuring the product dimensions and adding a minimum of 5mm to provide some tolerance during installation.
- \*\*The Lumen represents the output of the LED. This may vary depending on the diffuser material i.e., glass or acrylic.
- Dimensions are subject to change customers are advised to measure actual product before commencing installation.
- Fixing point dimensions are for guidance only/the positions of wall fixing must be checked when product is received.

## FWC060 / FWC060-XX