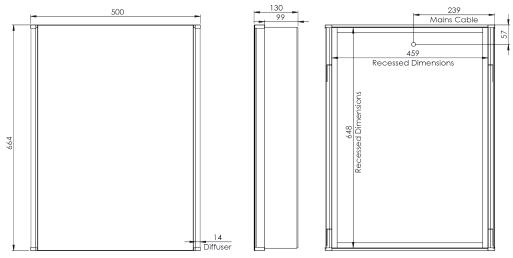

#### **Materials:**

Carcass: 15mm MFC | Door: Mirror on Mirror | Backboard: 3mm MDF

Glass: 3mm PVC Backed

| FAQ's:                                                 | Units | FWC050 / FWC050-XX                                                                                                                         | FWC060 / FWC060-XX | FWC080 / FWC080-XX |
|--------------------------------------------------------|-------|--------------------------------------------------------------------------------------------------------------------------------------------|--------------------|--------------------|
| Recess dimensions* (W x H x D)                         | mm    | 461 x 648 x 99                                                                                                                             | 561 x 648 x 99     | 759 x 648 x 99     |
| Internal dimensions (W x H x D)                        | mm    | 429 x 617 x 97                                                                                                                             | 530 x 617 x 97     | 729 x 617 x 97     |
| Shelf dimensions (W x H x D)                           | mm    | 423 6 x 93                                                                                                                                 | 525 x 6 x 93       | 723 x 6 x 93       |
| Max shelf spacing                                      | mm    | 80                                                                                                                                         |                    |                    |
| Distance between door hinges                           | mm    | 370                                                                                                                                        |                    |                    |
| Individual door dimensions (W x H x D)                 | mm    | 458 x 662 x 16                                                                                                                             | 280 x 662 x 16     | 380 x 662 x 16     |
| Door opening angle                                     | 0     | 90                                                                                                                                         |                    |                    |
| Depth with door fully open                             | mm    | 560                                                                                                                                        | 380                | 482                |
| Hanging bracket centres                                | mm    | NA                                                                                                                                         |                    |                    |
| What is the thickness of the mirror glass?             | mm    | 3mm                                                                                                                                        |                    |                    |
| Is the cabinet IP44 rated?                             | -     | Yes                                                                                                                                        |                    |                    |
| What size fuse should I use?                           | -     | Seek the advice of an electrician                                                                                                          |                    |                    |
| What is the total power consumption?                   | W     | 27 42                                                                                                                                      |                    |                    |
| Does the mirror have an energy rating?                 | -     | F                                                                                                                                          |                    |                    |
| What is the colour of the light and the Kelvin rating? | К     | 6000K                                                                                                                                      |                    |                    |
| What is the Lumen of the LEDs?**                       | Lms   | 900                                                                                                                                        |                    |                    |
| What is the wattage of the lights?                     | W     | 12                                                                                                                                         |                    |                    |
| Where is the Touch Sensor located?                     | -     | Lower Right                                                                                                                                | Lower Centre       |                    |
| Where is the shaver socket located?                    | -     | Inside on the top right                                                                                                                    |                    |                    |
| Can the LED lighting be replaced?                      | -     | No                                                                                                                                         |                    |                    |
| Can the slider controller switch be replaced?          | -     | No                                                                                                                                         |                    |                    |
| What is the output of the demister pad?                | W     | 15                                                                                                                                         | 30                 | 30                 |
| What are the dimensions of the demister pad?           | mm    | 200 x 300                                                                                                                                  | 2pcs 150 x 400     | 2pcs 200 x 300     |
| How do I turn on the demister pad?                     | -     | The demister pad will turn on when the LEDs are turned on.                                                                                 |                    |                    |
| Are illuminated mirrors supplied with mains cable?     | -     | All illuminated mirrors are supplied with a removeable 500mm mains cable. There is ample storage for excess cable in the back of the unit. |                    |                    |

### **Notes:**

- \*Recess dimensions are for guidance only. We recommend measuring the product dimensions and adding a minimum of 5mm to provide some tolerance during installation.
- \*\*The Lumen represents the output of the LED. This may vary depending on the diffuser material i.e., glass or acrylic.
- Dimensions are subject to change customers are advised to measure actual product before commencing installation.
- Fixing point dimensions are for guidance only/the positions of wall fixing must be checked when product is received.