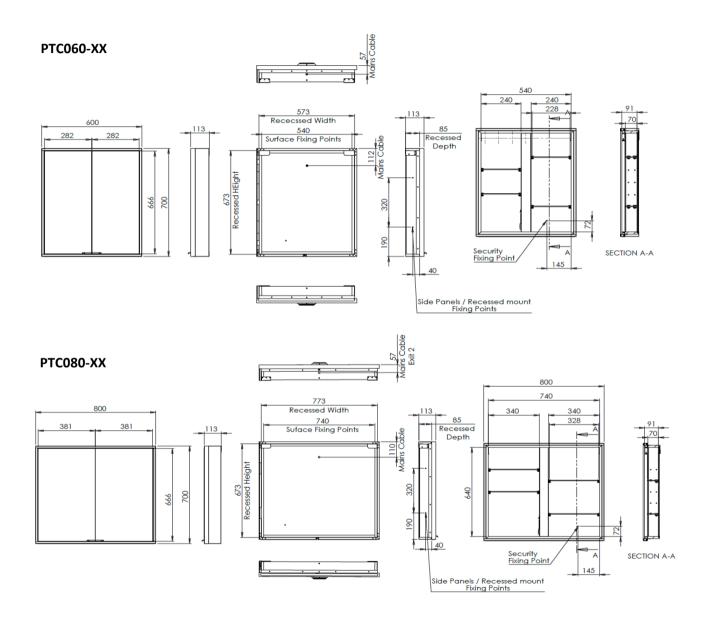

### **FAQ**

|                                                             | Units | PTC050-XX                                                                                                                                            | PTC060-XX      | PTC080-XX      |  |  |  |  |  |
|-------------------------------------------------------------|-------|------------------------------------------------------------------------------------------------------------------------------------------------------|----------------|----------------|--|--|--|--|--|
| Recess dimensions (W x H x D) *                             | mm    | 473 x 673 x 85                                                                                                                                       | 573 x 673 x 85 | 773 x 673 x 85 |  |  |  |  |  |
| Internal dimensions (W x H x D)                             | mm    | 190 x 640 x 91                                                                                                                                       | 240 x 640 x 91 | 340 x 640 x 91 |  |  |  |  |  |
| Shelf dimensions (W x H x D)                                | mm    | 178 x 5 x 70                                                                                                                                         | 228 x 5 x 70   | 328 x 5 x 70   |  |  |  |  |  |
| Max shelf spacing                                           | mm    | 315                                                                                                                                                  | 15             | 315            |  |  |  |  |  |
| Distance between door hinges                                | mm    | 510                                                                                                                                                  | 510            | 510            |  |  |  |  |  |
| Individual door dimensions (W x H x D)                      | mm    | 470 x 666 x 6                                                                                                                                        | 282 x 666 x 6  | 381 x 666 x 6  |  |  |  |  |  |
| Door opening angle                                          | 0     | 90                                                                                                                                                   | 90             | 90             |  |  |  |  |  |
| Depth with door fully open                                  | mm    | 578                                                                                                                                                  | 393.5          | 493.5          |  |  |  |  |  |
| Hanging bracket centres                                     | mm    | NA                                                                                                                                                   | NA             | NA             |  |  |  |  |  |
| What is the thickness of the mirror glass?                  | mm    | 3+3mm                                                                                                                                                | 3+3mm          | 3+3mm          |  |  |  |  |  |
| What size fuse should I use?                                | -     | Seek the advice of an electrician                                                                                                                    |                |                |  |  |  |  |  |
| Where is the switch sensor located?                         | -     | Underneath                                                                                                                                           |                |                |  |  |  |  |  |
| Can the LED lighting be replaced?                           | -     | No                                                                                                                                                   |                |                |  |  |  |  |  |
| Can the switch sensor be replaced?                          | -     | No                                                                                                                                                   |                |                |  |  |  |  |  |
| How do I turn on the demister pad?                          | -     | The demister pad will turn on when the LEDs are turned on.                                                                                           |                |                |  |  |  |  |  |
| Are illuminated cabinets/mirrors supplied with mains cable? | -     | All illuminated cabinets/mirrors are supplied with a removeable 500mm mains cable.  There is ample storage for excess cable in the back of the unit. |                |                |  |  |  |  |  |

#### \* Please note:

- · Dimensions are subject to change. Customers are advised to measure actual product dimensions before commencing installation.
- Recess dimensions are for guidance only. We recommend measuring the product dimensions and adding a minimum of 5mm to provide some tolerance during installation.
- Fixing point dimensions are for guidance only. The positions of wall fixing must be checked when product is received.
- The LED (Im) values represent the output of the LED. Actual product level Lumen output may vary depending on the diffuser material i.e., glass or acrylic.

# **Technical Drawings**