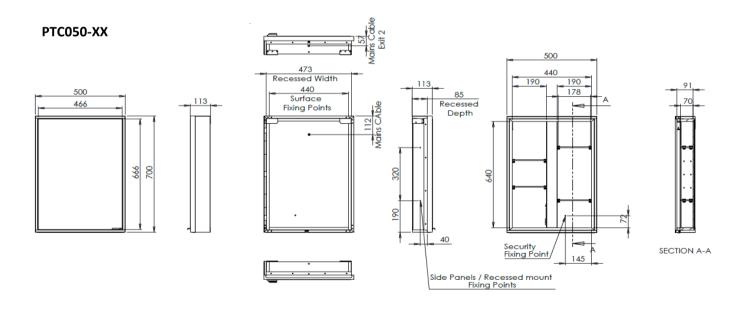

### **FAQ**

|                                                             | Units | PTC050-XX                                                                                                                                            | PTC060-XX      | PTC080-XX      |  |  |  |  |  |
|-------------------------------------------------------------|-------|------------------------------------------------------------------------------------------------------------------------------------------------------|----------------|----------------|--|--|--|--|--|
| Recess dimensions (W x H x D) *                             | mm    | 473 x 673 x 85                                                                                                                                       | 573 x 673 x 85 | 773 x 673 x 85 |  |  |  |  |  |
| Internal dimensions (W x H x D)                             | mm    | 190 x 640 x 91                                                                                                                                       | 240 x 640 x 91 | 340 x 640 x 91 |  |  |  |  |  |
| Shelf dimensions (W x H x D)                                | mm    | 178 x 5 x 70                                                                                                                                         | 228 x 5 x 70   | 328 x 5 x 70   |  |  |  |  |  |
| Max shelf spacing                                           | mm    | 315                                                                                                                                                  | 15             | 315            |  |  |  |  |  |
| Distance between door hinges                                | mm    | 510                                                                                                                                                  | 510            | 510            |  |  |  |  |  |
| Individual door dimensions (W x H x D)                      | mm    | 470 x 666 x 6                                                                                                                                        | 282 x 666 x 6  | 381 x 666 x 6  |  |  |  |  |  |
| Door opening angle                                          | 0     | 90                                                                                                                                                   | 90             | 90             |  |  |  |  |  |
| Depth with door fully open                                  | mm    | 578                                                                                                                                                  | 393.5          | 493.5          |  |  |  |  |  |
| Hanging bracket centres                                     | mm    | NA                                                                                                                                                   | NA             | NA             |  |  |  |  |  |
| What is the thickness of the mirror glass?                  | mm    | 3+3mm                                                                                                                                                | 3+3mm          | 3+3mm          |  |  |  |  |  |
| What size fuse should I use?                                | -     | Seek the advice of an electrician                                                                                                                    |                |                |  |  |  |  |  |
| Where is the switch sensor located?                         | -     | Underneath                                                                                                                                           |                |                |  |  |  |  |  |
| Can the LED lighting be replaced?                           | -     | No                                                                                                                                                   |                |                |  |  |  |  |  |
| Can the switch sensor be replaced?                          | -     | No                                                                                                                                                   |                |                |  |  |  |  |  |
| How do I turn on the demister pad?                          | -     | The demister pad will turn on when the LEDs are turned on.                                                                                           |                |                |  |  |  |  |  |
| Are illuminated cabinets/mirrors supplied with mains cable? | -     | All illuminated cabinets/mirrors are supplied with a removeable 500mm mains cable.  There is ample storage for excess cable in the back of the unit. |                |                |  |  |  |  |  |

#### \* Please note:

- · Dimensions are subject to change. Customers are advised to measure actual product dimensions before commencing installation.
- Recess dimensions are for guidance only. We recommend measuring the product dimensions and adding a minimum of 5mm to provide some tolerance during installation.
- Fixing point dimensions are for guidance only. The positions of wall fixing must be checked when product is received.
- The LED (Im) values represent the output of the LED. Actual product level Lumen output may vary depending on the diffuser material i.e., glass or acrylic.

# **Technical Drawings**