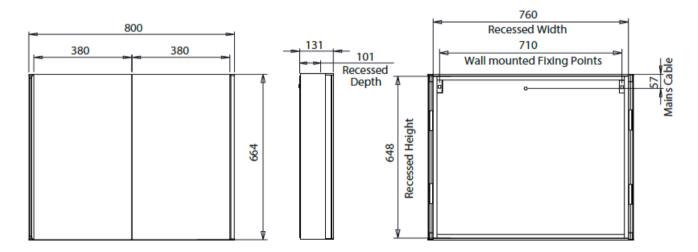

### **FAQ**

|                                                             | Units | RMC050                                                                                                                                              | RMC060          | RMC080          |  |  |  |  |
|-------------------------------------------------------------|-------|-----------------------------------------------------------------------------------------------------------------------------------------------------|-----------------|-----------------|--|--|--|--|
| Recess dimensions (W x H x D) *                             | mm    | 460 x 648 x 101                                                                                                                                     | 560 x 648 x 101 | 760 x 648 x 101 |  |  |  |  |
| Internal dimensions (W x H x D)                             | mm    | 429 x 555 x 98                                                                                                                                      | 529 x 555 x 98  | 729 x 555 x 98  |  |  |  |  |
| Shelf dimensions (W x H x D)                                | mm    | 425 x 5 x 95                                                                                                                                        | 525 x 5 x 95    | 725 x 6 x 95    |  |  |  |  |
| Max shelf spacing                                           | mm    | 250                                                                                                                                                 | 250 250         |                 |  |  |  |  |
| Distance between door hinges                                | mm    | 370                                                                                                                                                 | 370             | 370             |  |  |  |  |
| Individual door dimensions (W x H x D)                      | mm    | 460 x 664 x 16                                                                                                                                      | 280 x 664 x 16  | 380 x 664 x 16  |  |  |  |  |
| Door opening angle                                          | 0     | 90                                                                                                                                                  | 90              | 90              |  |  |  |  |
| Depth with door fully open                                  | mm    | 540                                                                                                                                                 | 400             | 500             |  |  |  |  |
| Hanging bracket centres                                     | mm    | 410                                                                                                                                                 | 510             | 710             |  |  |  |  |
| What is the thickness of the mirror glass?                  | mm    | 3+3mm                                                                                                                                               | 3+3mm           | 3+3mm           |  |  |  |  |
| What size fuse should I use?                                | -     | Seek the advice of an electrician                                                                                                                   |                 |                 |  |  |  |  |
| Where is the Touch Sensor located?                          | -     | Lower right corner Centre                                                                                                                           |                 |                 |  |  |  |  |
| Can the LED lighting be replaced?                           | -     | No                                                                                                                                                  |                 |                 |  |  |  |  |
| How do I turn on the demister pad?                          | -     | The demister pad will turn on when the LEDs are turned on.                                                                                          |                 |                 |  |  |  |  |
| Are illuminated cabinets/mirrors supplied with mains cable? | -     | All illuminated cabinets/mirrors are supplied with a removeable 500mm mains cable. There is ample storage for excess cable in the back of the unit. |                 |                 |  |  |  |  |

#### \* Please note:

- · Dimensions are subject to change. Customers are advised to measure actual product dimensions before commencing installation.
- · Recess dimensions are for guidance only. We recommend measuring the product dimensions and adding a minimum of 5mm to provide some tolerance during installation.
- · Fixing point dimensions are for guidance only. The positions of wall fixing must be checked when product is received.
- The LED (Im) values represent the output of the LED. Actual product level Lumen output may vary depending on the diffuser material i.e., glass or acrylic.

# **Technical Drawings**

#### **RMC080**