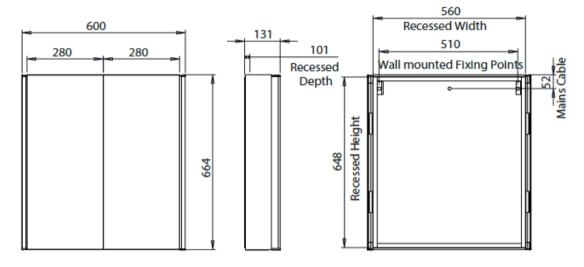

### **FAQ**

|                                                             | Units | RMC050                                                                                                                                              | RMC060          | RMC080          |  |  |  |  |
|-------------------------------------------------------------|-------|-----------------------------------------------------------------------------------------------------------------------------------------------------|-----------------|-----------------|--|--|--|--|
| Recess dimensions (W x H x D) *                             | mm    | 460 x 648 x 101                                                                                                                                     | 560 x 648 x 101 | 760 x 648 x 101 |  |  |  |  |
| Internal dimensions (W x H x D)                             | mm    | 429 x 555 x 98                                                                                                                                      | 529 x 555 x 98  | 729 x 555 x 98  |  |  |  |  |
| Shelf dimensions (W x H x D)                                | mm    | 425 x 5 x 95                                                                                                                                        | 525 x 5 x 95    | 725 x 6 x 95    |  |  |  |  |
| Max shelf spacing                                           | mm    | 250                                                                                                                                                 | 250 250         |                 |  |  |  |  |
| Distance between door hinges                                | mm    | 370                                                                                                                                                 | 370             | 370             |  |  |  |  |
| Individual door dimensions (W x H x D)                      | mm    | 460 x 664 x 16                                                                                                                                      | 280 x 664 x 16  | 380 x 664 x 16  |  |  |  |  |
| Door opening angle                                          | 0     | 90                                                                                                                                                  | 90              | 90              |  |  |  |  |
| Depth with door fully open                                  | mm    | 540                                                                                                                                                 | 400             | 500             |  |  |  |  |
| Hanging bracket centres                                     | mm    | 410                                                                                                                                                 | 510             | 710             |  |  |  |  |
| What is the thickness of the mirror glass?                  | mm    | 3+3mm                                                                                                                                               | 3+3mm           | 3+3mm           |  |  |  |  |
| What size fuse should I use?                                | -     | Seek the advice of an electrician                                                                                                                   |                 |                 |  |  |  |  |
| Where is the Touch Sensor located?                          | -     | Lower right corner Centre                                                                                                                           |                 |                 |  |  |  |  |
| Can the LED lighting be replaced?                           | -     | No                                                                                                                                                  |                 |                 |  |  |  |  |
| How do I turn on the demister pad?                          | -     | The demister pad will turn on when the LEDs are turned on.                                                                                          |                 |                 |  |  |  |  |
| Are illuminated cabinets/mirrors supplied with mains cable? | -     | All illuminated cabinets/mirrors are supplied with a removeable 500mm mains cable. There is ample storage for excess cable in the back of the unit. |                 |                 |  |  |  |  |

#### \* Please note:

- · Dimensions are subject to change. Customers are advised to measure actual product dimensions before commencing installation.
- · Recess dimensions are for guidance only. We recommend measuring the product dimensions and adding a minimum of 5mm to provide some tolerance during installation.
- · Fixing point dimensions are for guidance only. The positions of wall fixing must be checked when product is received.
- The LED (Im) values represent the output of the LED. Actual product level Lumen output may vary depending on the diffuser material i.e., glass or acrylic.

# **Technical Drawings**

#### RMC060