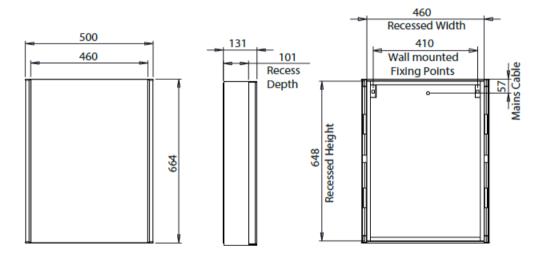

### **FAQ**

|                                                             | Units | RMC050                                                                                                                                              | RMC060          | RMC080          |  |  |  |  |
|-------------------------------------------------------------|-------|-----------------------------------------------------------------------------------------------------------------------------------------------------|-----------------|-----------------|--|--|--|--|
| Recess dimensions (W x H x D) *                             | mm    | 460 x 648 x 101                                                                                                                                     | 560 x 648 x 101 | 760 x 648 x 101 |  |  |  |  |
| Internal dimensions (W x H x D)                             | mm    | 429 x 555 x 98                                                                                                                                      | 529 x 555 x 98  | 729 x 555 x 98  |  |  |  |  |
| Shelf dimensions (W x H x D)                                | mm    | 425 x 5 x 95                                                                                                                                        | 525 x 5 x 95    | 725 x 6 x 95    |  |  |  |  |
| Max shelf spacing                                           | mm    | 250                                                                                                                                                 | 250 250         |                 |  |  |  |  |
| Distance between door hinges                                | mm    | 370                                                                                                                                                 | 370             | 370             |  |  |  |  |
| Individual door dimensions (W x H x D)                      | mm    | 460 x 664 x 16                                                                                                                                      | 280 x 664 x 16  | 380 x 664 x 16  |  |  |  |  |
| Door opening angle                                          | 0     | 90                                                                                                                                                  | 90              | 90              |  |  |  |  |
| Depth with door fully open                                  | mm    | 540                                                                                                                                                 | 400             | 500             |  |  |  |  |
| Hanging bracket centres                                     | mm    | 410                                                                                                                                                 | 510             | 710             |  |  |  |  |
| What is the thickness of the mirror glass?                  | mm    | 3+3mm                                                                                                                                               | 3+3mm           | 3+3mm           |  |  |  |  |
| What size fuse should I use?                                | -     | Seek the advice of an electrician                                                                                                                   |                 |                 |  |  |  |  |
| Where is the Touch Sensor located?                          | -     | Lower right corner Centre                                                                                                                           |                 |                 |  |  |  |  |
| Can the LED lighting be replaced?                           | -     | No                                                                                                                                                  |                 |                 |  |  |  |  |
| How do I turn on the demister pad?                          | -     | The demister pad will turn on when the LEDs are turned on.                                                                                          |                 |                 |  |  |  |  |
| Are illuminated cabinets/mirrors supplied with mains cable? | -     | All illuminated cabinets/mirrors are supplied with a removeable 500mm mains cable. There is ample storage for excess cable in the back of the unit. |                 |                 |  |  |  |  |

#### \* Please note:

- · Dimensions are subject to change. Customers are advised to measure actual product dimensions before commencing installation.
- · Recess dimensions are for guidance only. We recommend measuring the product dimensions and adding a minimum of 5mm to provide some tolerance during installation.
- · Fixing point dimensions are for guidance only. The positions of wall fixing must be checked when product is received.
- The LED (Im) values represent the output of the LED. Actual product level Lumen output may vary depending on the diffuser material i.e., glass or acrylic.

# **Technical Drawings**

#### RMC050