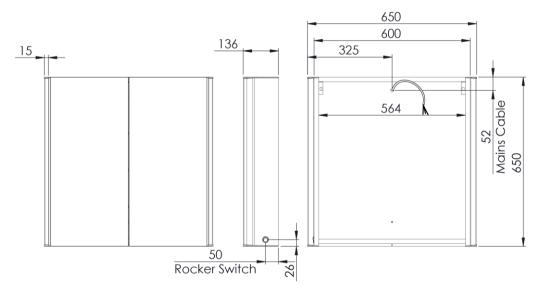

# SL60AL

#### Materials:

Carcass: Extruded Aluminium | Door: Mirror on MDF | Backboard: 3mm MDF

Glass: 3mm PVC Backed | Carcass end caps: Painted plastic

| FAQ's:                                                 | Units | SL44AL                                                                                                                                      | SL60AL          | SL100AL         |
|--------------------------------------------------------|-------|---------------------------------------------------------------------------------------------------------------------------------------------|-----------------|-----------------|
| Internal dimensions (L x W x D)                        | mm    | 400 x 554 x 100                                                                                                                             | 560 x 554 x 100 | 964 x 554 x 100 |
| Shelf dimensions (L x W x D)                           | mm    | 400 x 95 x 5                                                                                                                                | 560 x 95 x 5    | 956 x 95 x 8    |
| Max shelf spacing                                      | mm    | 70                                                                                                                                          |                 |                 |
| Distance between door hinges                           | mm    | 387                                                                                                                                         |                 |                 |
| Individual door dimensions (L x W x D)                 | mm    | 650 x 443 x 15                                                                                                                              | 650 x 443 x 15  | 650 x 443 x 15  |
| Door opening angle                                     | O     | 90 degree                                                                                                                                   |                 |                 |
| Depth with door fully open                             | mm    | 543                                                                                                                                         | 398             | 543             |
| Hanging bracket centres                                | mm    | 385                                                                                                                                         | 545             | 966             |
| What is the thickness of the mirror glass?             | mm    | 3mm                                                                                                                                         |                 |                 |
| Is the cabinet IP44 rated?                             | -     | Yes                                                                                                                                         |                 |                 |
| What size fuse should I use?                           | -     | Seek the advice of an electrician                                                                                                           |                 |                 |
| What is the total power consumption?                   | W     | 12                                                                                                                                          |                 |                 |
| Does the mirror have an energy rating?                 | -     | А                                                                                                                                           |                 |                 |
| What is the colour of the light and the Kelvin rating? | K     | 6000K                                                                                                                                       |                 |                 |
| What is the wattage of the lights?                     | W     | 12                                                                                                                                          |                 |                 |
| Where is the rocker switch located?                    | -     | Right side                                                                                                                                  |                 |                 |
| Can the LED lighting be replaced?                      | -     | No                                                                                                                                          |                 |                 |
| Can the IR sensor be replaced?                         | -     | No                                                                                                                                          |                 |                 |
| What is the output of the demister pad?                | W     | N/A                                                                                                                                         |                 |                 |
| What are the dimensions of the demister pad?           | mm    | N/A                                                                                                                                         |                 |                 |
| How do I turn on the demister pad?                     | -     | The demister pad will turn on when the LEDs are turned on.                                                                                  |                 |                 |
| Are illuminated mirrors supplied with mains cable?     | -     | All illuminated mirrors are supplied with a removeable 500mm mains cable.  There is ample storage for excess cable in the back of the unit. |                 |                 |