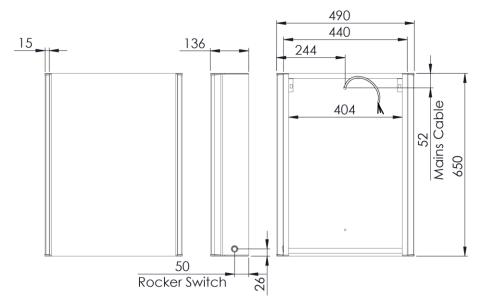

# SL44AL

#### Materials:

Carcass: Extruded Aluminium | Door: Mirror on MDF | Backboard: 3mm MDF

Glass: 3mm PVC Backed | Carcass end caps: Painted plastic

| FAQ's:                                                 | Units | SL44AL                                                                                                                                      | SL60AL          | SL100AL         |
|--------------------------------------------------------|-------|---------------------------------------------------------------------------------------------------------------------------------------------|-----------------|-----------------|
| Internal dimensions (L x W x D)                        | mm    | 400 x 554 x 100                                                                                                                             | 560 x 554 x 100 | 964 x 554 x 100 |
| Shelf dimensions (L x W x D)                           | mm    | 400 x 95 x 5                                                                                                                                | 560 x 95 x 5    | 956 x 95 x 8    |
| Max shelf spacing                                      | mm    | 70                                                                                                                                          |                 |                 |
| Distance between door hinges                           | mm    | 387                                                                                                                                         |                 |                 |
| Individual door dimensions (L x W x D)                 | mm    | 650 x 443 x 15                                                                                                                              | 650 x 443 x 15  | 650 x 443 x 15  |
| Door opening angle                                     | O     | 90 degree                                                                                                                                   |                 |                 |
| Depth with door fully open                             | mm    | 543                                                                                                                                         | 398             | 543             |
| Hanging bracket centres                                | mm    | 385                                                                                                                                         | 545             | 966             |
| What is the thickness of the mirror glass?             | mm    | 3mm                                                                                                                                         |                 |                 |
| Is the cabinet IP44 rated?                             | -     | Yes                                                                                                                                         |                 |                 |
| What size fuse should I use?                           | -     | Seek the advice of an electrician                                                                                                           |                 |                 |
| What is the total power consumption?                   | W     | 12                                                                                                                                          |                 |                 |
| Does the mirror have an energy rating?                 | -     | А                                                                                                                                           |                 |                 |
| What is the colour of the light and the Kelvin rating? | K     | 6000K                                                                                                                                       |                 |                 |
| What is the wattage of the lights?                     | W     | 12                                                                                                                                          |                 |                 |
| Where is the rocker switch located?                    | -     | Right side                                                                                                                                  |                 |                 |
| Can the LED lighting be replaced?                      | -     | No                                                                                                                                          |                 |                 |
| Can the IR sensor be replaced?                         | -     | No                                                                                                                                          |                 |                 |
| What is the output of the demister pad?                | W     | N/A                                                                                                                                         |                 |                 |
| What are the dimensions of the demister pad?           | mm    | N/A                                                                                                                                         |                 |                 |
| How do I turn on the demister pad?                     | -     | The demister pad will turn on when the LEDs are turned on.                                                                                  |                 |                 |
| Are illuminated mirrors supplied with mains cable?     | -     | All illuminated mirrors are supplied with a removeable 500mm mains cable.  There is ample storage for excess cable in the back of the unit. |                 |                 |