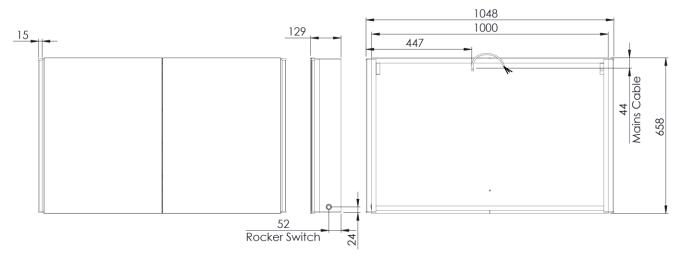

# SL100AL

#### Materials:

Carcass: Extruded Aluminium | Door: Mirror on MDF | Backboard: 3mm MDF

Glass: 3mm PVC Backed | Carcass end caps: Painted plastic

| FAQ's:                                                 | Units | SL44AL                                                                                                                                      | SL60AL          | SL100AL         |
|--------------------------------------------------------|-------|---------------------------------------------------------------------------------------------------------------------------------------------|-----------------|-----------------|
| Internal dimensions (L x W x D)                        | mm    | 400 x 554 x 100                                                                                                                             | 560 x 554 x 100 | 964 x 554 x 100 |
| Shelf dimensions (L x W x D)                           | mm    | 400 x 95 x 5                                                                                                                                | 560 x 95 x 5    | 956 x 95 x 8    |
| Max shelf spacing                                      | mm    | 70                                                                                                                                          |                 |                 |
| Distance between door hinges                           | mm    | 387                                                                                                                                         |                 |                 |
| Individual door dimensions (L x W x D)                 | mm    | 650 x 443 x 15                                                                                                                              | 650 x 443 x 15  | 650 x 443 x 15  |
| Door opening angle                                     | O     | 90 degree                                                                                                                                   |                 |                 |
| Depth with door fully open                             | mm    | 543                                                                                                                                         | 398             | 543             |
| Hanging bracket centres                                | mm    | 385                                                                                                                                         | 545             | 966             |
| What is the thickness of the mirror glass?             | mm    | 3mm                                                                                                                                         |                 |                 |
| Is the cabinet IP44 rated?                             | -     | Yes                                                                                                                                         |                 |                 |
| What size fuse should I use?                           | -     | Seek the advice of an electrician                                                                                                           |                 |                 |
| What is the total power consumption?                   | W     | 12                                                                                                                                          |                 |                 |
| Does the mirror have an energy rating?                 | -     | А                                                                                                                                           |                 |                 |
| What is the colour of the light and the Kelvin rating? | K     | 6000K                                                                                                                                       |                 |                 |
| What is the wattage of the lights?                     | W     | 12                                                                                                                                          |                 |                 |
| Where is the rocker switch located?                    | -     | Right side                                                                                                                                  |                 |                 |
| Can the LED lighting be replaced?                      | -     | No                                                                                                                                          |                 |                 |
| Can the IR sensor be replaced?                         | -     | No                                                                                                                                          |                 |                 |
| What is the output of the demister pad?                | W     | N/A                                                                                                                                         |                 |                 |
| What are the dimensions of the demister pad?           | mm    | N/A                                                                                                                                         |                 |                 |
| How do I turn on the demister pad?                     | -     | The demister pad will turn on when the LEDs are turned on.                                                                                  |                 |                 |
| Are illuminated mirrors supplied with mains cable?     | -     | All illuminated mirrors are supplied with a removeable 500mm mains cable.  There is ample storage for excess cable in the back of the unit. |                 |                 |