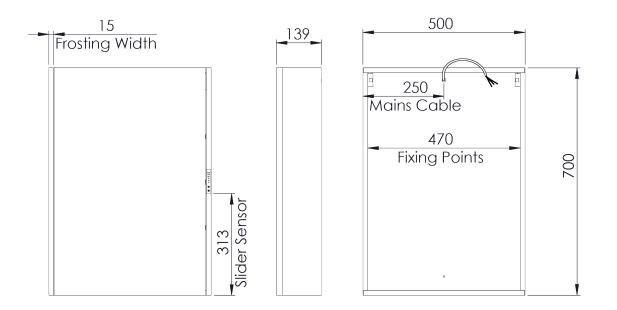

### Materials:

Carcass: Extruded Aluminium | Door: Mirror on Mirror | Backboard: 3mm MDF Glass: 3mm PVC Backed | Carcass end caps: Painted plastic

| FAQ's:                                                 | Units | SDC050U                                                                                                                                       | SDC065U          |
|--------------------------------------------------------|-------|-----------------------------------------------------------------------------------------------------------------------------------------------|------------------|
| Internal dimensions (L x W x D)                        | mm    | 460 x 615 x 118                                                                                                                               | 620 x 615 x 118  |
| Shelf dimensions (L x W x D)                           | mm    | 460 x 100 x 4                                                                                                                                 | 620 x 100 x 4    |
| Max shelf spacing                                      | mm    | 273                                                                                                                                           |                  |
| Distance between door hinges                           | mm    | 335                                                                                                                                           |                  |
| Individual door dimensions (L x W x D)                 | mm    | 500 x 703 X 20                                                                                                                                | 703 x 303 x 20   |
| Door opening angle                                     | 0     | 95                                                                                                                                            |                  |
| Depth with door fully open                             | mm    | 600                                                                                                                                           | 430              |
| Hanging bracket centres                                | mm    | 220                                                                                                                                           | 610              |
| What is the thickness of the mirror glass?             | mm    | 3mm                                                                                                                                           |                  |
| Is the cabinet IP44 rated?                             | -     | Yes                                                                                                                                           |                  |
| What size fuse should I use?                           | -     | Seek the advice of an electrician                                                                                                             |                  |
| What is the total power consumption?                   | W     | 59.3                                                                                                                                          | 63.3             |
| Does the cabinet have an energy rating?                | -     | F                                                                                                                                             |                  |
| What is the colour of the light and the Kelvin rating? | K     | 3500k - 6500K                                                                                                                                 |                  |
| What is the Lumen of the LEDs?*                        | Lms   | 3864 - 4200                                                                                                                                   |                  |
| What is the wattage of the lights?                     | W     | 16.8                                                                                                                                          |                  |
| Where is the slider controller switch located?         | -     | Right side                                                                                                                                    |                  |
| Where is the shaver socket located?                    | -     | Inside on the top right                                                                                                                       |                  |
| Can the LED lighting be replaced?                      | -     | No**                                                                                                                                          |                  |
| Can the slider controller switch be replaced?          | -     | No                                                                                                                                            |                  |
| What is the output of the demister pad?                | W     | 12                                                                                                                                            | 16               |
| What are the dimensions of the demister pad?           | mm    | 400 x 200                                                                                                                                     | 400 x 150 (2pcs) |
| How do I turn on the demister pad?                     | -     | The demister pad will turn on when the LEDs are turned on.                                                                                    |                  |
| Are illuminated mirrors supplied with mains cable?     | -     | All illuminated mirrors are supplied with a removeable 500mm mains cable.<br>There is ample storage for excess cable in the back of the unit. |                  |

Dimensions are subject to change; customers are advised to measure actual product before commencing installation. Fixing point dimensions are for guidance only/the positions of wall fixing must be checked when product is received.

### SDC050U