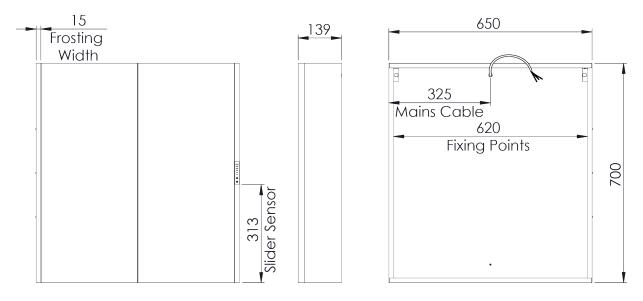

### Materials:

Carcass: Extruded Aluminium | Door: Mirror on Mirror | Backboard: 3mm MDF Glass: 3mm PVC Backed | Carcass end caps: Painted plastic

| FAQ's:                                                 | Units | SDC050U                                                                                                                                       | SDC065U          |
|--------------------------------------------------------|-------|-----------------------------------------------------------------------------------------------------------------------------------------------|------------------|
| Internal dimensions (L x W x D)                        | mm    | 460 x 615 x 118                                                                                                                               | 620 x 615 x 118  |
| Shelf dimensions (L x W x D)                           | mm    | 460 x 100 x 4                                                                                                                                 | 620 x 100 x 4    |
| Max shelf spacing                                      | mm    | 273                                                                                                                                           |                  |
| Distance between door hinges                           | mm    | 335                                                                                                                                           |                  |
| Individual door dimensions (L x W x D)                 | mm    | 500 x 703 X 20                                                                                                                                | 703 x 303 x 20   |
| Door opening angle                                     | 0     | 95                                                                                                                                            |                  |
| Depth with door fully open                             | mm    | 600                                                                                                                                           | 430              |
| Hanging bracket centres                                | mm    | 220                                                                                                                                           | 610              |
| What is the thickness of the mirror glass?             | mm    | 3mm                                                                                                                                           |                  |
| Is the cabinet IP44 rated?                             | -     | Yes                                                                                                                                           |                  |
| What size fuse should I use?                           | -     | Seek the advice of an electrician                                                                                                             |                  |
| What is the total power consumption?                   | W     | 59.3                                                                                                                                          | 63.3             |
| Does the cabinet have an energy rating?                | -     | F                                                                                                                                             |                  |
| What is the colour of the light and the Kelvin rating? | K     | 3500k - 6500K                                                                                                                                 |                  |
| What is the Lumen of the LEDs?*                        | Lms   | 3864 - 4200                                                                                                                                   |                  |
| What is the wattage of the lights?                     | W     | 16.8                                                                                                                                          |                  |
| Where is the slider controller switch located?         | -     | Right side                                                                                                                                    |                  |
| Where is the shaver socket located?                    | -     | Inside on the top right                                                                                                                       |                  |
| Can the LED lighting be replaced?                      | -     | No**                                                                                                                                          |                  |
| Can the slider controller switch be replaced?          | -     | No                                                                                                                                            |                  |
| What is the output of the demister pad?                | W     | 12                                                                                                                                            | 16               |
| What are the dimensions of the demister pad?           | mm    | 400 x 200                                                                                                                                     | 400 x 150 (2pcs) |
| How do I turn on the demister pad?                     | -     | The demister pad will turn on when the LEDs are turned on.                                                                                    |                  |
| Are illuminated mirrors supplied with mains cable?     | -     | All illuminated mirrors are supplied with a removeable 500mm mains cable.<br>There is ample storage for excess cable in the back of the unit. |                  |

Dimensions are subject to change; customers are advised to measure actual product before commencing installation. Fixing point dimensions are for guidance only/the positions of wall fixing must be checked when product is received.

### SDC065U