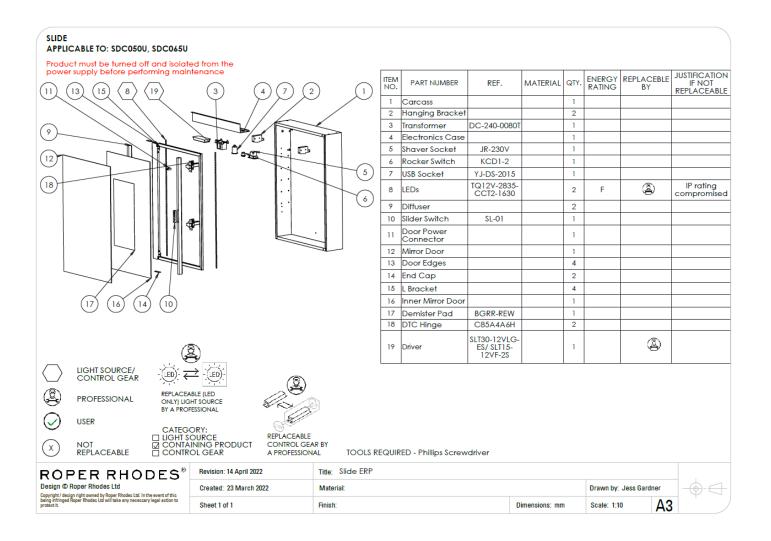

|                  |
| Are illuminated mirrors supplied with mains cable?     | -     | All illuminated mirrors are supplied with a removeable 500mm mains cable.<br>There is ample storage for excess cable in the back of the unit. |                  |

Dimensions are subject to change; customers are advised to measure actual product before commencing installation. Fixing point dimensions are for guidance only/the positions of wall fixing must be checked when product is received.

\*The Lumen represents the output of the LED. This may vary depending on the diffuser material i.e., glass or acrylic. \*\*The LEDs are not replaceable to maintain the integrity of the product's resistance to moisture ingress.

## TAVISTOCK

### SDC050U



### SDC065U



# TAVISTOCK

Slide ERP