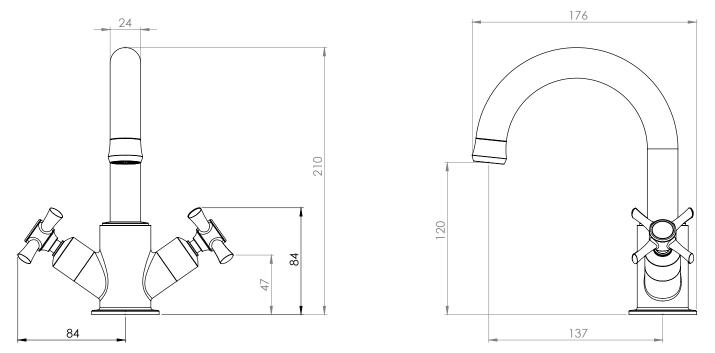

Dimensions - TCM11

#### Diagrams not to scale. All dimensions in mm (tolerance of +/-5mm)

\*Dimensions are subject to change, customers are advised to measure actual product before commencing installation.