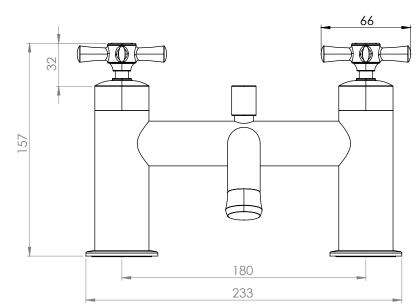

Does the tap come fitted with an aerator? Yes.

Cheltenham Bath Filler - TCM32

| No.  | Description            | Code          | Fixings Included  |
|------|------------------------|---------------|-------------------|
| 1    | Cheltenham Bath Filler | TCM32         | YES               |
| Mach |                        | Min Pressure: | 0.3bar            |
|      |                        | 0.2bar        | 9.3 litres / min  |
|      |                        | 0.3bar        | 11.7 litres / min |
|      |                        | 0.4bar        | 13.5 litres / min |
|      |                        | 0.5bar        | 15.1 litres / min |
|      |                        | 1bar          | 21.5 litres / min |
|      |                        | 2bar          | 30.5 litres / min |
|      |                        |               |                   |

Dimensions - TCM32

Diagrams not to scale. All dimensions in mm (tolerance of +/-5mm)

\*Dimensions are subject to change, customers are advised to measure actual product before commencing installation.