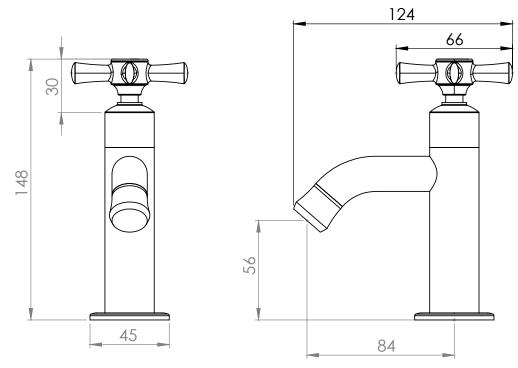

**Dimensions - TCM70** 

Diagrams not to scale. All dimensions in mm (tolerance of +/-5mm)

\*Dimensions are subject to change, customers are advised to measure actual product before commencing installation.