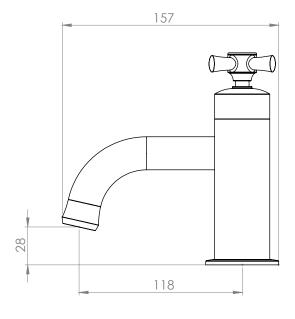

Dimensions - TCM32

Diagrams not to scale. All dimensions in mm (tolerance of +/-5mm)

\*Dimensions are subject to change, customers are advised to measure actual product before commencing installation.