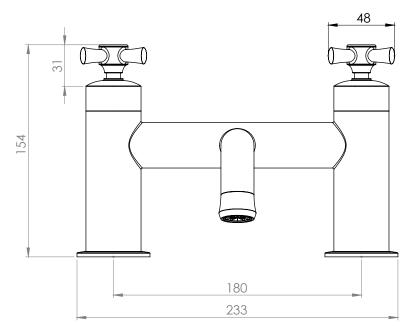

Dimensions - TCM42

Diagrams not to scale. All dimensions in mm (tolerance of +/-5mm)

\*Dimensions are subject to change, customers are advised to measure actual product before commencing installation.