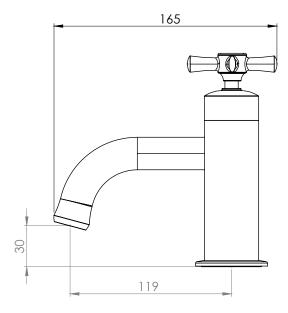

### Does the tap come fitted with an aerator? Yes.

Cheltenham Basin Taps - TCM70

| No. | Description           | Code          | Fixings Included  |
|-----|-----------------------|---------------|-------------------|
| 1   | Cheltenham Basin Taps | TCM70         | YES               |
|     |                       | Min Pressure: | 0.3bar            |
|     |                       | 0.2bar        | 5.2 litres / min  |
|     | the state             | 0.3bar        | 7.3 litres / min  |
|     | 1                     | 0.4bar        | 8.4 litres/min    |
|     |                       | 0.5bar        | 9.7 litres / min  |
|     |                       | 1bar          | 13.6 litres / min |
|     |                       | 2bar          | 19.0 litres / min |
|     |                       | 3bar          | 23.2 litres / min |

**Dimensions - TCM70** 

Diagrams not to scale. All dimensions in mm (tolerance of +/-5mm)

\*Dimensions are subject to change, customers are advised to measure actual product before commencing installation.