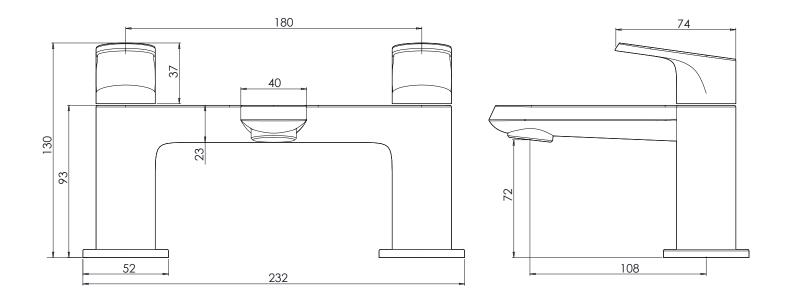

## Dimensions:

Diagrams not to scale. All dimensions in mm (tolerance of +/-5mm)

\*Dimensions are subject to change, customers are advised to measure actual product before commencing installation.