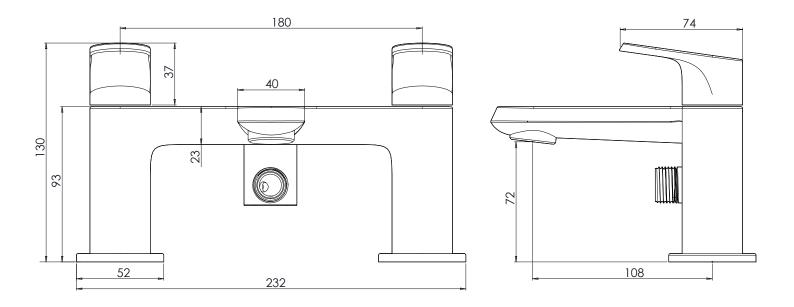

### Dimensions:

Diagrams not to scale. All dimensions in mm (tolerance of +/-5mm)

\*Dimensions are subject to change, customers are advised to measure actual product before commencing installation.