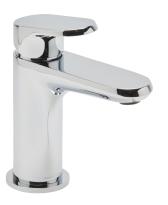

## ROPER RHODES®

Clear Mini Mixer With Click Waste - T366102

| No. | Description                       | Code    | Fixings Included |
|-----|-----------------------------------|---------|------------------|
| 1   | Clear Mini Mixer With Click Waste | T366102 | YES              |