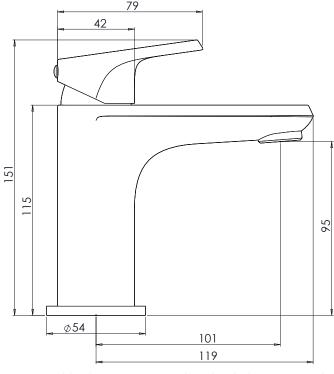

## Dimensions:

Diagrams not to scale. All dimensions in mm (tolerance of +/-5mm)

\*Dimensions are subject to change, customers are advised to measure actual product before commencing installation.