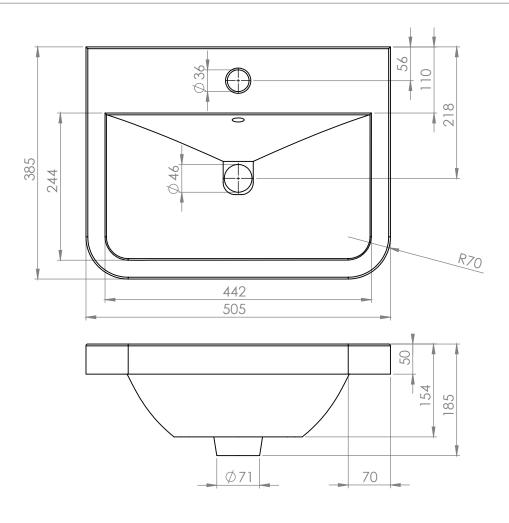

## CONTOUR 500mm Ceramic Basin

Whats in the box: 1x CN5480

Diagrams not to scale All dimensions in mm tolerance of +/-5mm

#### Basin: Ceramic

\*Dimensions are subject to change, customers are advised to measure actual product before commencing installation. \*\*Fixing point dimensions are for guidance only/the positions of wall fixing must be checked when product is received.

### FAQs

- Q: What is the maximum water depth of the basin?
- Q: What is the internal depth?
- Q: Whats is the depth of the Tapledge?
- Q: What is the distance from the Taphole centre to Basin Waste?
- A: 104mm up to the overflow.
- A: The internal depth is 144mm.
- A: The Tapledge is 110mm.
- A: 162mm.