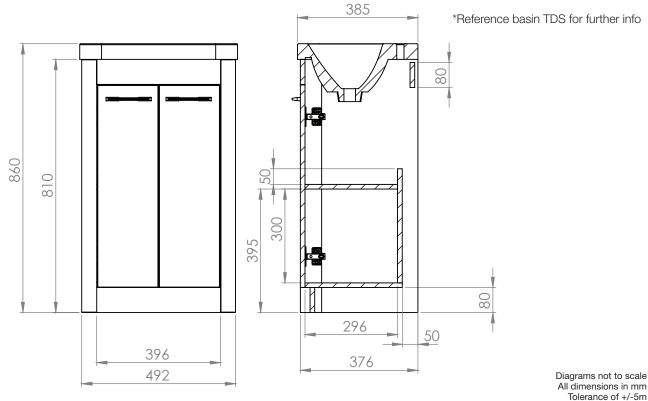

## **Materials**

Carcass: 16mm Painted & Melamine Faced MDF Fascia Components: 16mm Painted MDF

Q: How far apart are the hole centres for the handles?

Q: What is the shelf capacity?

Q: Is the shelf adjustable?

## **FAQs**

Q: How big is the plumbing void? A: 50mm.

Q: Are the handles fitted? A: No, handles need fixing. Holes are pre-drilled.

Q: Are the hinges soft close? A: The hinges are both soft close and quick release.

Q: Can the doors be adjusted? A: The doors can be adjusted as detailed in the supplied instructions

A: 96mm.

A: Shelf maximum depth: 296mm.

A: No, the shelf is at a fixed position.

Q: How deep is the unit with doors open? A: Approximately 572mm at 90°.