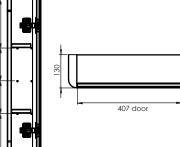

## FAQ's

Q: Internal dimensions (Width x Depth). A: 410 x 93mm

Q: Shelf dimensions (Length x Width x Depth). A: 410 x 93 x 15mm

Q: Max shelf spacing. A: 241mm

Q: Distance between hinge centres. A: 414mm

Q: Door dimensions (Height x Width x Depth). A: 650 x 406 x 17mm

Q: Door opening angle. A: 90°

Q: Depth with door fully open. A: 516mm

Q: Hanging brackets centres. A: 256mm

Q: What is the thickness of the cabinet door glass?

A: 5mm PVC back filmed (On 12mm MDF).

Cabinets with painted finish do not have a RAL code as the colour is unique to R2.