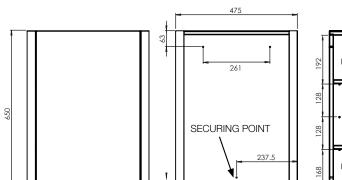

\*\*Fixing point dimensions are for guidance only/the positions of wall fixing must be checked when product is received.

Diagrams not to scale. All dimensions in mm (tolerance of +/-5mm)

## FAQ's

Q: Internal dimensions (Width x Depth). A: 410 x 93mm

Q: Shelf dimensions (Length x Width x Depth). A: 410 x 93 x 15mm

Q: Max shelf spacing. A: 241mm

Q: Distance between hinge centres. A: 414mm

Q: Door dimensions (Height x Width x Depth). A: 650 x 406 x 17mm

Q: Door opening angle. A: 90°

Q: Depth with door fully open. A: 516mm

Q: Hanging brackets centres. A: 256mm

Q: What is the thickness of the cabinet door glass?

A: 5mm PVC back filmed (On 12mm MDF).

Cabinets with painted finish do not have a RAL code as the colour is unique to R2.