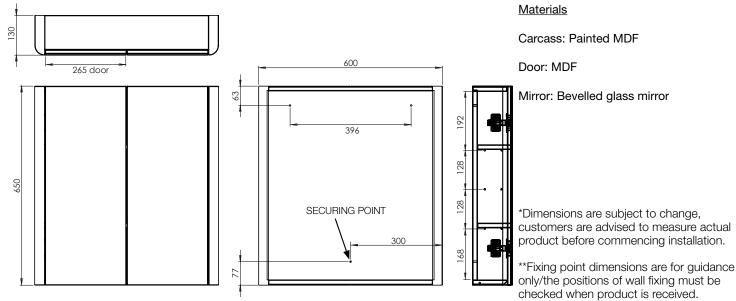

## 600mm Double Door Cabinet - CNCAB60

Whats in the box: 1x Cabinet + Fixings + Wood Shelves

Diagrams not to scale. All dimensions in mm (tolerance of +/-5mm)

## FAQ's

| Q: Internal dimensions (Width x Depth).             | A: 540 x 93mm                               |
|-----------------------------------------------------|---------------------------------------------|
| Q: Shelf dimensions ( Length x Width x Depth).      | A: 540 x 93 x 15mm                          |
| Q: Max shelf spacing.                               | A: 241mm                                    |
| Q: Distance between hinge centres.                  | A: 450mm                                    |
| Q: Door dimensions (Height x Width x Depth).        | A: 650 x 267 x 17mm                         |
| Q: Door opening angle.                              | A: 90°                                      |
| Q: Depth with door fully open.                      | A: 377mm                                    |
| Q: Hanging brackets centres.                        | A: 396mm                                    |
| Q: What is the thickness of the cabinet door glass? | A: 5mm bevelled glass mirror (On 12mm MDF). |