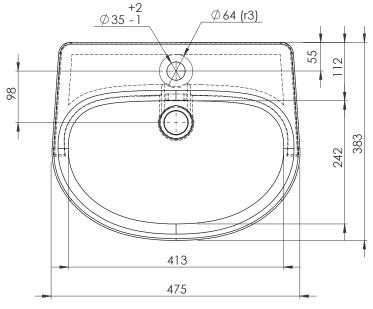

## DIMENSIONS

DIAGRAMS NOT TO SCALE | ALL DIMENSIONS IN MM TOLERANCE OF  $\pm$  5MM ALL PRODUCTS CONFORM TO BRITISH STANDARDS

\*Dimensions are subject to change, customers are advised to measure actual product before commencing installation. \*\*Fixing point dimensions are for guidance only. The positions of fixings must be checked when product is received.

| Key Dimensions Descriptions     | Key Dimensions (mm) |  |
|---------------------------------|---------------------|--|
| Internal Bowl Depth             | 125mm               |  |
| Internal Bowl Front to Back     | 242mm               |  |
| Internal Bowl Left to Right     | 413mm               |  |
| Tap Ledge                       | 112mm               |  |
| Taphole Centre to Waste Centre  | 98mm                |  |
| Taphole Centre to Back of Basin | 55mm                |  |
| Waste Centre to Back of Basin   | 153mm               |  |
| Height of Basin                 | 175mm               |  |
| Basin Overhang                  | 160mm               |  |