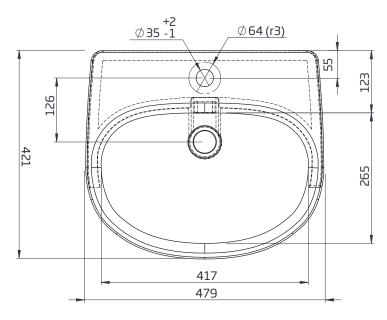

## **DIMENSIONS**

DIAGRAMS NOT TO SCALE | ALL DIMENSIONS IN MM TOLERANCE OF ± 5MM

ALL PRODUCTS CONFORM TO BRITISH STANDARDS

 ${\tt *Dimensions\,are\,subject\,to\,change,\,customers\,are\,advised\,to\,measure\,actual\,product\,before\,commencing\,installation.}$ 

Q - What finish is the ceramic glaze?

A - Alpine White

| Key Dimensions Descriptions     | Key Dimensions (mm) |  |
|---------------------------------|---------------------|--|
| Internal Bowl Depth             | 125mm               |  |
| Internal Bowl Front to Back     | 265mm               |  |
| Internal Bowl Left to Right     | 417mm               |  |
| Tap Ledge                       | 123mm               |  |
| Taphole Centre to Waste Centre  | 126mm               |  |
| Taphole Centre to Back of Basin | 55mm                |  |
| Waste Centre to Back of Basin   | 181mm               |  |
| Height of Basin                 | 175mm               |  |
| Basin Overhang                  | 150mm               |  |