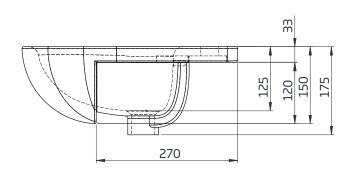

## **DIMENSIONS**

DIAGRAMS NOT TO SCALE | ALL DIMENSIONS IN MM TOLERANCE OF ± 5MM

ALL PRODUCTS CONFORM TO BRITISH STANDARDS

 ${\tt *Dimensions\,are\,subject\,to\,change,\,customers\,are\,advised\,to\,measure\,actual\,product\,before\,commencing\,installation.}$ 

Q - What finish is the ceramic glaze?

A - Alpine White

| Key Dimensions Descriptions     | Key Dimensions (mm) |  |
|---------------------------------|---------------------|--|
| Internal Bowl Depth             | 125mm               |  |
| Internal Bowl Front to Back     | 265mm               |  |
| Internal Bowl Left to Right     | 417mm               |  |
| Tap Ledge                       | 123mm               |  |
| Taphole Centre to Waste Centre  | 126mm               |  |
| Taphole Centre to Back of Basin | 55mm                |  |
| Waste Centre to Back of Basin   | 181mm               |  |
| Height of Basin                 | 175mm               |  |
| Basin Overhang                  | 150mm               |  |