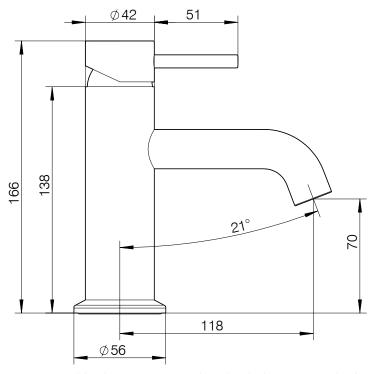

## Dimensions:

Diagrams not to scale. All dimensions in mm (tolerance of +/-5mm)

\*Dimensions are subject to change, customers are advised to measure actual product before commencing installation.