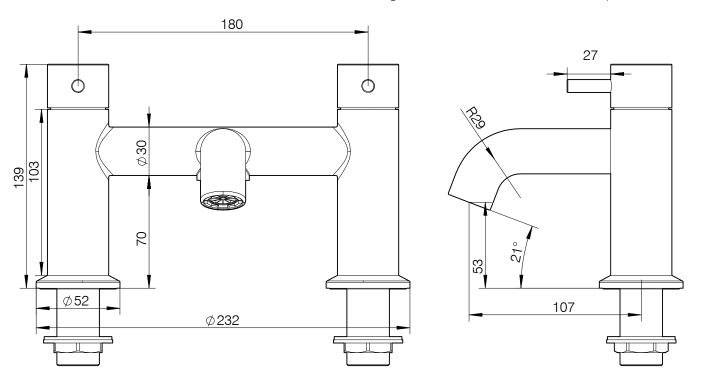

## Dimensions:

Diagrams not to scale. All dimensions in mm (tolerance of +/-5mm)

\*Dimensions are subject to change, customers are advised to measure actual product before commencing installation.