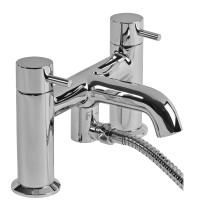

## ROPER RHODES®

Craft Deck Mounted Bath Shower Mixer - T334202

| No. | Description                          | Code    | Fixings Included |
|-----|--------------------------------------|---------|------------------|
| 1   | Craft Deck Mounted Bath Shower Mixer | T334202 | YES              |