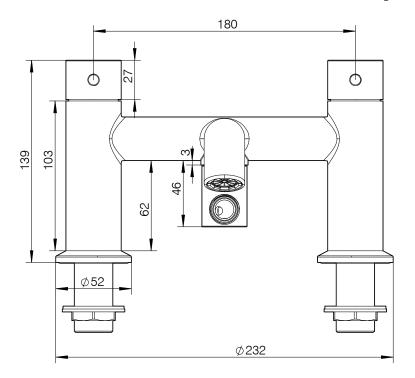

## Dimensions:

Diagrams not to scale. All dimensions in mm (tolerance of +/-5mm)

\*Dimensions are subject to change, customers are advised to measure actual product before commencing installation.