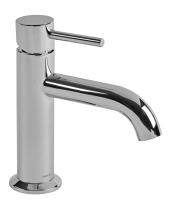

## ROPER RHODES®

Craft Slim Basin Mixer With Click Waste - T337502

| No. | Description                             | Code    | Fixings Included |
|-----|-----------------------------------------|---------|------------------|
| 1   | Craft Slim Basin Mixer With Click Waste | T337502 | YES              |