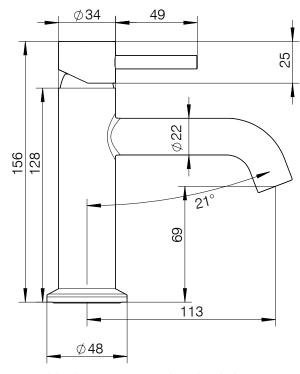

## Dimensions:

Diagrams not to scale. All dimensions in mm (tolerance of +/-5mm)

\*Dimensions are subject to change, customers are advised to measure actual product before commencing installation.