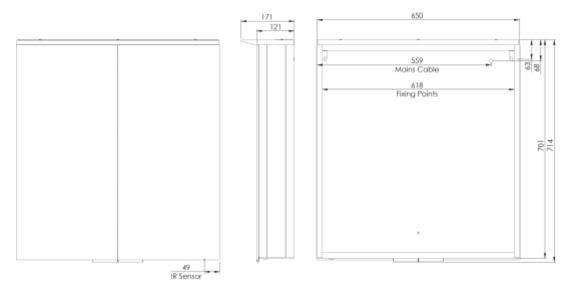

#### Materials:

Carcass: Extruded Aluminium | Door: Double sided Mirror | Backboard: 3mm MDF Glass: 3mm PVC Backed | Carcass end caps: Painted plastic

| FAQ's:                                                 | Units | CAC050                                                                                                                                        | CAC065           |
|--------------------------------------------------------|-------|-----------------------------------------------------------------------------------------------------------------------------------------------|------------------|
| Internal dimensions (L x W x D)                        | mm    | 464 x 597 x 99                                                                                                                                | 614 x 597 x 99   |
| Shelf dimensions (L x W x D)                           | mm    | 456 x 95 x 5                                                                                                                                  | 606 x 95 x 5     |
| Max shelf spacing                                      | mm    | 550                                                                                                                                           |                  |
| Distance between door hinges                           | mm    | 371                                                                                                                                           | 371              |
| Individual door dimensions (L x W x D)                 | mm    | 503 x 689 x 6                                                                                                                                 | 324 x 689 x 6    |
| Door opening angle                                     | 0     | 95 degree                                                                                                                                     |                  |
| Depth with door fully open                             | mm    | 670                                                                                                                                           | 494              |
| Hanging bracket centres                                | mm    | 458                                                                                                                                           | 608              |
| What is the thickness of the mirror glass?             | mm    | 3mm                                                                                                                                           |                  |
| Is the cabinet IP44 rated?                             | -     | Yes                                                                                                                                           |                  |
| What size fuse should I use?                           | -     | Seek the advice of an electrician                                                                                                             |                  |
| What is the total power consumption?                   | W     | 36.1                                                                                                                                          | 58.8             |
| Does the mirror have an energy rating?                 | -     | A                                                                                                                                             |                  |
| What is the colour of the light and the Kelvin rating? | К     | 6000K                                                                                                                                         |                  |
| What is the wattage of the lights?                     | W     | 8.1                                                                                                                                           | 10.8             |
| Where is the rocker switch located?                    | -     | Right side                                                                                                                                    |                  |
| Can the LED lighting be replaced?                      | -     | No                                                                                                                                            |                  |
| Can the Rocker Switch be replaced?                     | -     | No                                                                                                                                            |                  |
| What is the output of the demister pad?                | W     | 20                                                                                                                                            | 40               |
| What are the dimensions of the demister pad?           | mm    | 230 x 300 – 2pcs                                                                                                                              | 230 x 300 - 2pcs |
| How do I turn on the demister pad?                     | -     | The demister pad will turn on when the LEDs are turned on.                                                                                    |                  |
| Are illuminated mirrors supplied with mains cable?     | -     | All illuminated mirrors are supplied with a removeable 500mm mains cable.<br>There is ample storage for excess cable in the back of the unit. |                  |

\*Dimensions are subject to change, customers are advised to measure actual product before commencing installation. \*\*Fixing point dimensions are for guidance only/the positions of wall fixing must be checked when product is received.