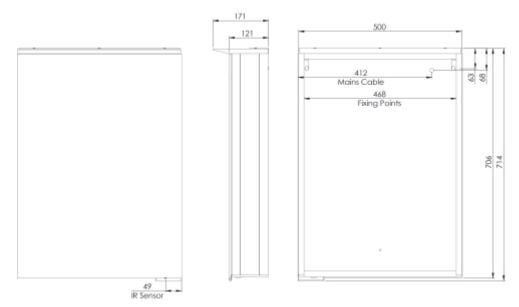

#### Materials:

Carcass: Extruded Aluminium | Door: Double sided Mirror | Backboard: 3mm MDF Glass: 3mm PVC Backed | Carcass end caps: Painted plastic

| FAQ's:                                                 | Units | CAC050                                                                                                                                        | CAC065           |
|--------------------------------------------------------|-------|-----------------------------------------------------------------------------------------------------------------------------------------------|------------------|
| Internal dimensions (L x W x D)                        | mm    | 464 x 597 x 99                                                                                                                                | 614 x 597 x 99   |
| Shelf dimensions (L x W x D)                           | mm    | 456 x 95 x 5                                                                                                                                  | 606 x 95 x 5     |
| Max shelf spacing                                      | mm    | 550                                                                                                                                           |                  |
| Distance between door hinges                           | mm    | 371                                                                                                                                           | 371              |
| Individual door dimensions (L x W x D)                 | mm    | 503 x 689 x 6                                                                                                                                 | 324 x 689 x 6    |
| Door opening angle                                     | 0     | 95 degree                                                                                                                                     |                  |
| Depth with door fully open                             | mm    | 670                                                                                                                                           | 494              |
| Hanging bracket centres                                | mm    | 458                                                                                                                                           | 608              |
| What is the thickness of the mirror glass?             | mm    | 3mm                                                                                                                                           |                  |
| Is the cabinet IP44 rated?                             | -     | Yes                                                                                                                                           |                  |
| What size fuse should I use?                           | -     | Seek the advice of an electrician                                                                                                             |                  |
| What is the total power consumption?                   | W     | 36.1                                                                                                                                          | 58.8             |
| Does the mirror have an energy rating?                 | -     | A                                                                                                                                             |                  |
| What is the colour of the light and the Kelvin rating? | К     | 6000K                                                                                                                                         |                  |
| What is the wattage of the lights?                     | W     | 8.1                                                                                                                                           | 10.8             |
| Where is the rocker switch located?                    | -     | Right side                                                                                                                                    |                  |
| Can the LED lighting be replaced?                      | -     | No                                                                                                                                            |                  |
| Can the Rocker Switch be replaced?                     | -     | No                                                                                                                                            |                  |
| What is the output of the demister pad?                | W     | 20                                                                                                                                            | 40               |
| What are the dimensions of the demister pad?           | mm    | 230 x 300 – 2pcs                                                                                                                              | 230 x 300 - 2pcs |
| How do I turn on the demister pad?                     | -     | The demister pad will turn on when the LEDs are turned on.                                                                                    |                  |
| Are illuminated mirrors supplied with mains cable?     | -     | All illuminated mirrors are supplied with a removeable 500mm mains cable.<br>There is ample storage for excess cable in the back of the unit. |                  |

\*Dimensions are subject to change, customers are advised to measure actual product before commencing installation. \*\*Fixing point dimensions are for guidance only/the positions of wall fixing must be checked when product is received.

## CAC050