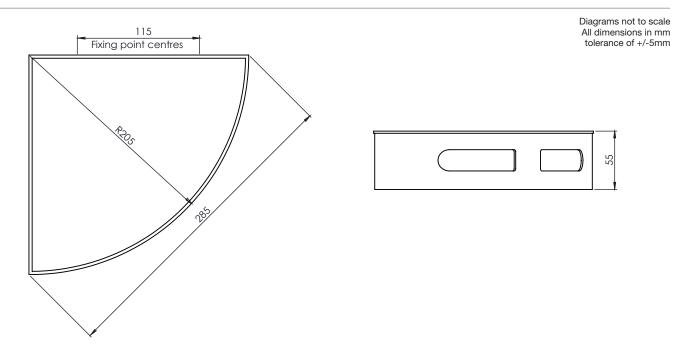

### CASE CORNER SHOWER BASKET

Whats in the box: 1x DB40.02 & Fixings

#### **FAQs**

Q: What is the overall distance from the wall?

Q: Fixing point centres?

A: 115mm

A: 205mm

Q: Is the inner basket removable?

A: Yes, you can remove the inner for easy cleaning.

<sup>\*\*</sup>Dimensions are subject to change, customers are advised to measure actual product before commencing installation.

<sup>\*\*\*</sup>Fixing point dimensions are for guidance only/the positions of wall fixing must be checked when product is received.