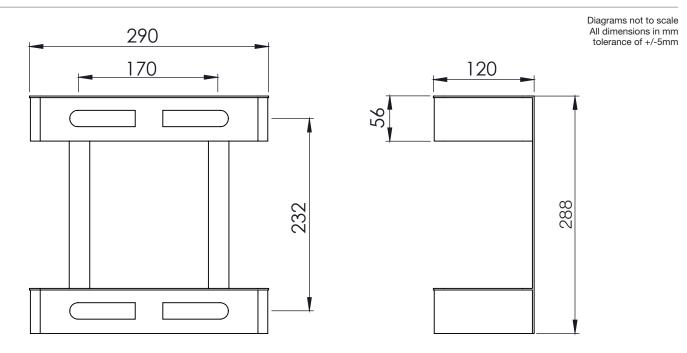

## CASE DOUBLE SHOWER BOTTLE BASKET

Whats in the box: 1x DB80.02 & Fixings

**Materials** 

Frame: Chrome plated brass

Basket: White ABS

## **FAQs**

Q: What is the overall distance from the wall?

A: 120mm

Q: Fixing point centres? A: 170mm

Q: Distance between both brackets?

A: 232mm

Q: Internal height between the baskets? A: 213mm

Q: Is the inner basket removable?

A: Yes, you can remove the inner for easy cleaning.

<sup>\*\*</sup>Dimensions are subject to change, customers are advised to measure actual product before commencing installation.

<sup>\*\*\*</sup>Fixing point dimensions are for guidance only/the positions of wall fixing must be checked when product is received.