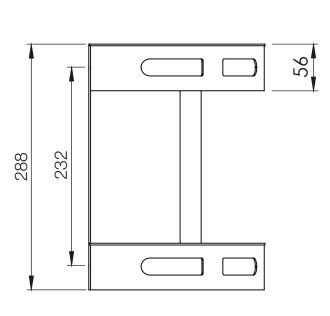

#### FAQs

| Q: What is the overall distance from the | wall? |
|------------------------------------------|-------|
|------------------------------------------|-------|

Q: Fixing point centres?

Q: Internal height between the baskets?

Q: Is the inner basket removable?

A: 285mm A: 230mm A: 213mm A: Yes, you can remove the inner for easy cleaning.