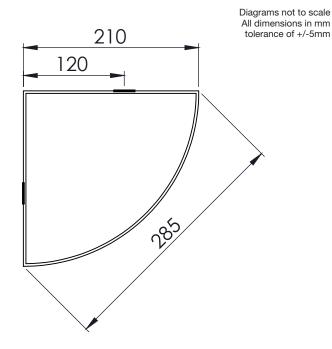

#### FAQs

| Q: What is the overall distance from the | wall? |
|------------------------------------------|-------|
|------------------------------------------|-------|

Q: Fixing point centres?

Q: Internal height between the baskets?

Q: Is the inner basket removable?

A: 285mm A: 230mm A: 213mm A: Yes, you can remove the inner for easy cleaning.